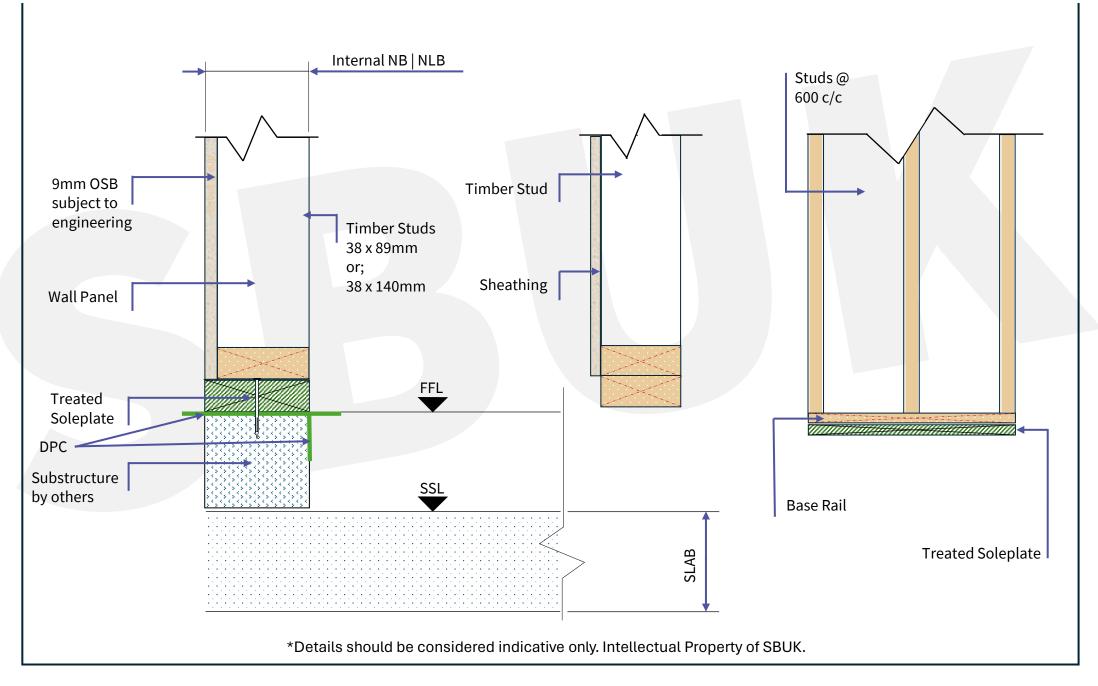

**SIP** BuildUK

SUSTAINABLE BUILDING SYSTEMS

 $\ensuremath{^*\text{Details}}$  should be considered indicative only. Intellectual Property of SBUK.

## **SD-02** Corner Abutment of SIPs





SD-03

### **03** Preparation of SIPs Rebates to accept Solid Timber Splines





Timber joints to be either: 1 No. Solid Timber or; 2 No. Timbers (nailed and glued). When fully nailing Timbers, Glue is also to be used. NO EXCEPTIONS

### Solid Timber



2 no Rebate Timbers



Bead of PU Adhesive along one timber face prior to abutment.

Nails as per fixing schedule.

\*ALL SIPS REBATES PREPARED AS PER DETAIL **SD-01** 

\*Details should be considered indicative only. Intellectual Property of SBUK.







SIP BuildUK SUSTAINABLE BUILDING SYSTEMS







## **SD-07** STUDWORK Soleplate Detail





## **SD-08** Typical Column Fixing Down









#### SD-11 Typical Timber Frame Internal Wall Junction



#### SD-12 Typical Timber Frame Internal Corner Junction









## **SD-15** Floor Joist Perpendicular to SIP





## **SD-16** Floor Joist Parallel to SIP





## **SD-17** Steel Beam onto SIP Wall





## **SD-18** Steel Beam onto Timber Frame Wall



SIP BuildUK SUSTAINABLE BUILDING SYSTEMS

## **SD-19** Joist Parallel to Timber Frame Ringbeam





#### SD-20 Top Chord Supported Joist on Timber Frame Ringbeam



# **SD-21** Partition Head Perpendicular





#### SD-22 Top Chord Supported Joist on Steel (Typical)



\*Details should be considered indicative only. Intellectual Property of SBUK.

**SIP BuildUK** 

SUSTAINABLE BUILDING SYSTE













# **SD-25** Typical Verge F