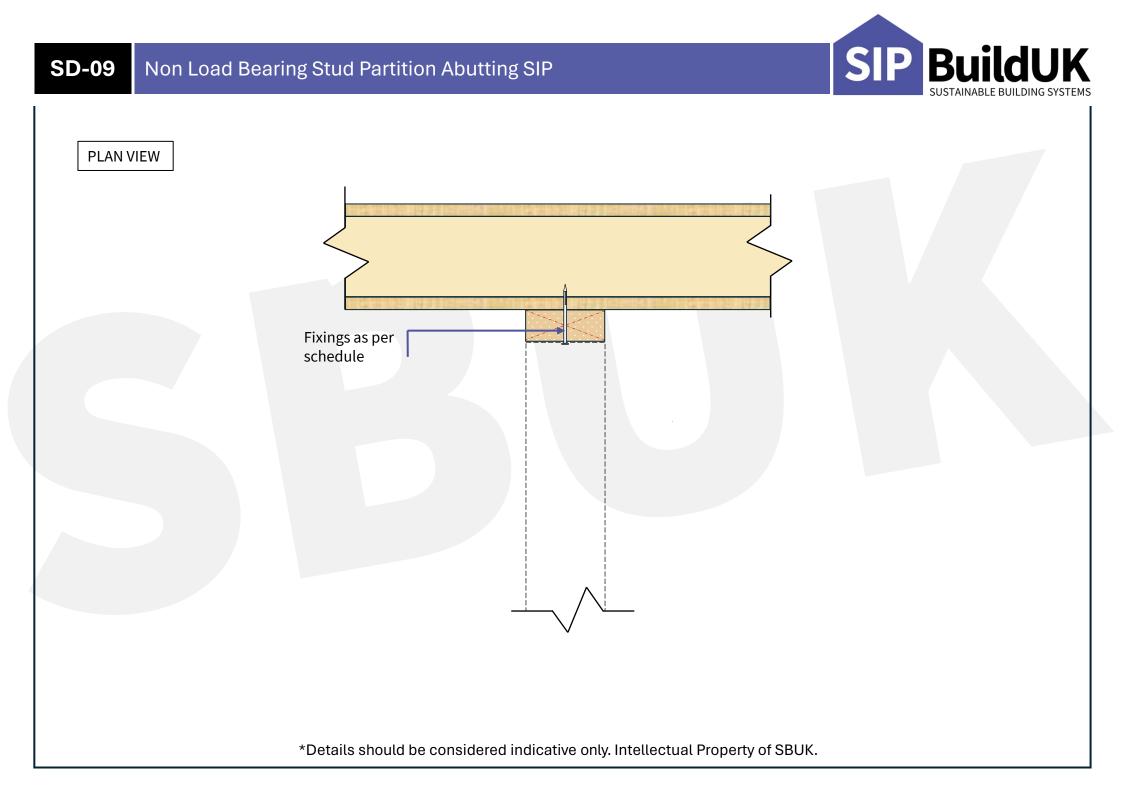

TEMS

 $\ensuremath{^*\text{Details}}$  should be considered indicative only. Intellectual Property of SBUK.

## **SD-02** Corner Abutment of SIPs





SD-03

### **03** Preparation of SIPs Rebates to accept Solid Timber Splines





Timber joints to be either: 1 No. Solid Timber or; 2 No. Timbers (nailed and glued). When fully nailing Timbers, Glue is also to be used. NO EXCEPTIONS

### Solid Timber



2 no Rebate Timbers



Bead of PU Adhesive along one timber face prior to abutment.

Nails as per fixing schedule.

\*ALL SIPS REBATES PREPARED AS PER DETAIL **SD-01** 

\*Details should be considered indicative only. Intellectual Property of SBUK.







SIP BuildUK SUSTAINABLE BUILDING SYSTEMS







## **SD-07** STUDWORK Soleplate Detail





## **SD-08** Typical Column Fixing Down









#### SD-11 Typical Timber Frame Internal Wall Junction



#### SD-12 Typical Timber Frame Internal Corner Junction









## **SD-15** Floor Joist Perpendicular to SIP





## **SD-16** Floor Joist Parallel to SIP





## **SD-17** Steel Beam onto SIP Wall





## **SD-18** Steel Beam onto Timber Frame Wall



SIP BuildUK SUSTAINABLE BUILDING SYSTEMS

## **SD-19** Joist Parallel to Timber Frame Ringbeam





#### SD-20 Top Chord Supported Joist on Timber Frame Ringbeam



# **SD-21** Partition Head Perpendicular





#### SD-22 Top Chord Supported Joist on Steel (Typical)



\*Details should be considered indicative only. Intellectual Property of SBUK.

**SIP BuildUK** 

SUSTAINABLE BUILDING SYSTE













# **SD-25** Typical Verge Fixing Detail







PLAN VIEW



\* FR30 or FR6