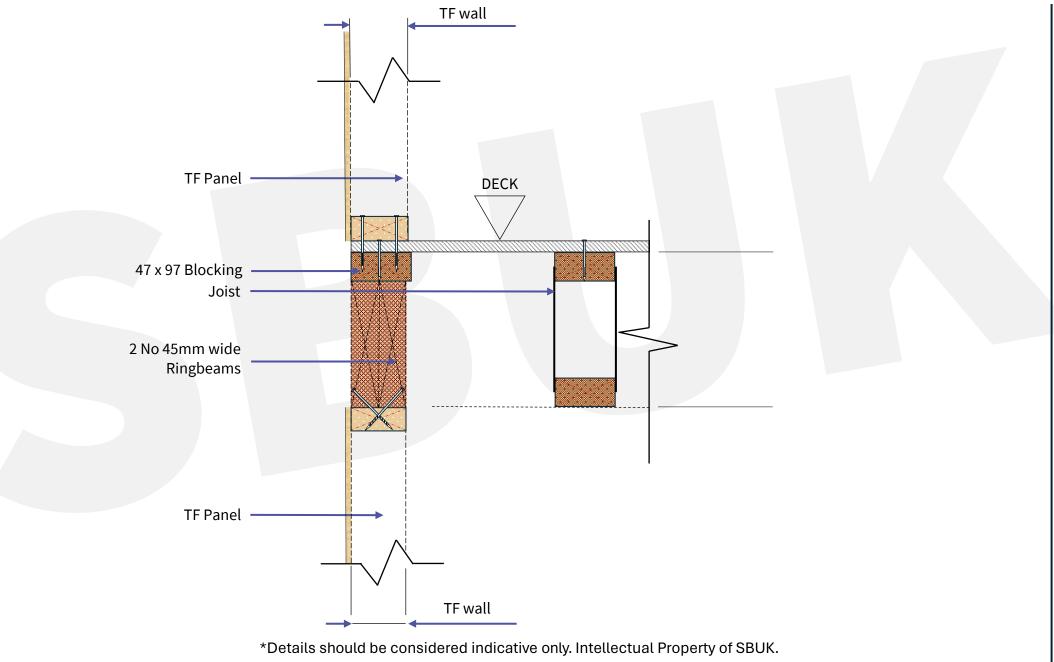

te Timbers



Bead of PU Adhesive along one timber face prior to abutment.

Nails as per fixing schedule.

\*ALL SIPS REBATES PREPARED AS PER DETAIL **SD-01** 

\*Details should be considered indicative only. Intellectual Property of SBUK.







SIP BuildUK SUSTAINABLE BUILDING SYSTEMS







## **SD-07** STUDWORK Soleplate Detail





## **SD-08** Typical Column Fixing Down









#### SD-11 Typical Timber Frame Internal Wall Junction



#### SD-12 Typical Timber Frame Internal Corner Junction









## **SD-15** Floor Joist Perpendicular to SIP





## **SD-16** Floor Joist Parallel to SIP





## **SD-17** Steel Beam onto SIP Wall





## **SD-18** Steel Beam onto Timber Frame Wall



SIP BuildUK SUSTAINABLE BUILDING SYSTEMS

## **SD-19** Joist Parallel to Timber Frame Ringbeam





#### SD-20 Top Chord Supported Joist on Timber Frame Ringbeam



# **SD-21** Partition Head Perpendicular





#### SD-22 Top Chord Supported Joist on Steel (Typical)



\*Details should be considered indicative only. Intellectual Property of SBUK.

**SIP BuildUK** 

SUSTAINABLE BUILDING SYSTE













# **SD-25** Typical Verge Fixing Detail







PLAN VIEW



\* FR30 or FR60 to be chosen by specifier

**SD-27** Window Cill Detail





\*Details should be considered indicative only. Intellectual Property of SBUK.