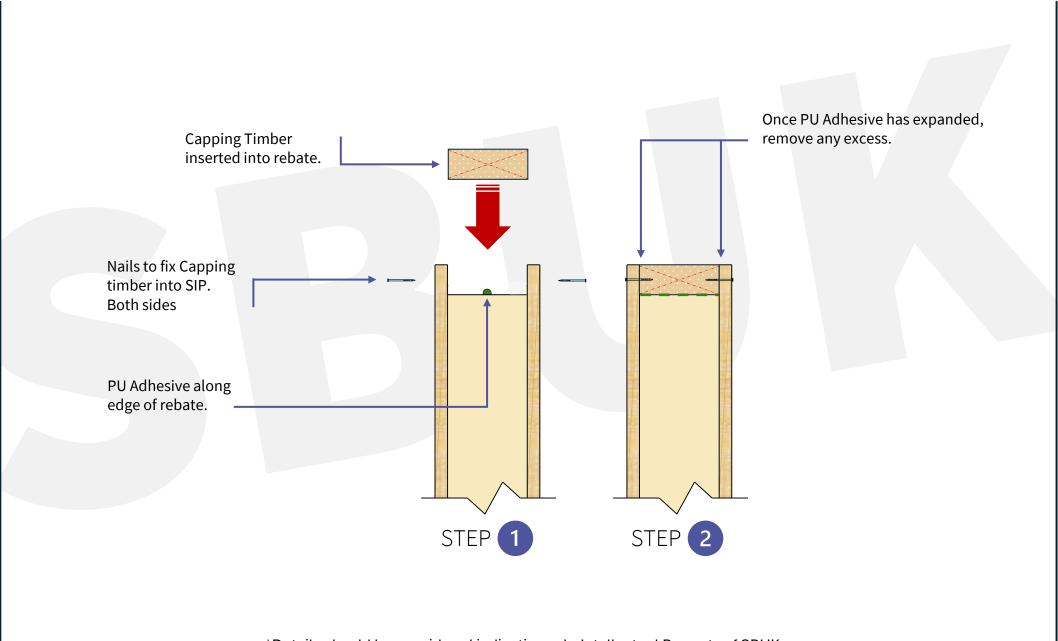

### Solid Timber

2 no Rebate Timbers

Bead of PU Adhesive along one timber face prior to abutment.

Nails as per fixing schedule.

\*ALL SIPS REBATES PREPARED AS PER DETAIL **SD-01** 

\*Details should be considered indicative only. Intellectual Property of SBUK.