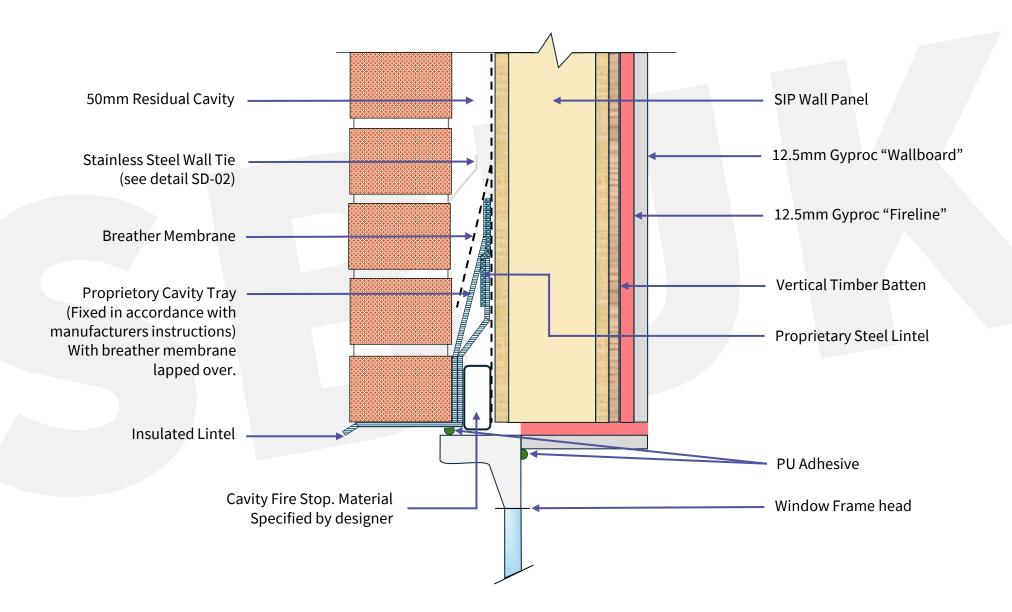

# **SD-25** Typical Verge Fixing Detail

PLAN VIEW

\* FR30 or FR60 to be chosen by specifier

**SD-27** Window Cill Detail

\*Details should be considered indicative only. Intellectual Property of SBUK.