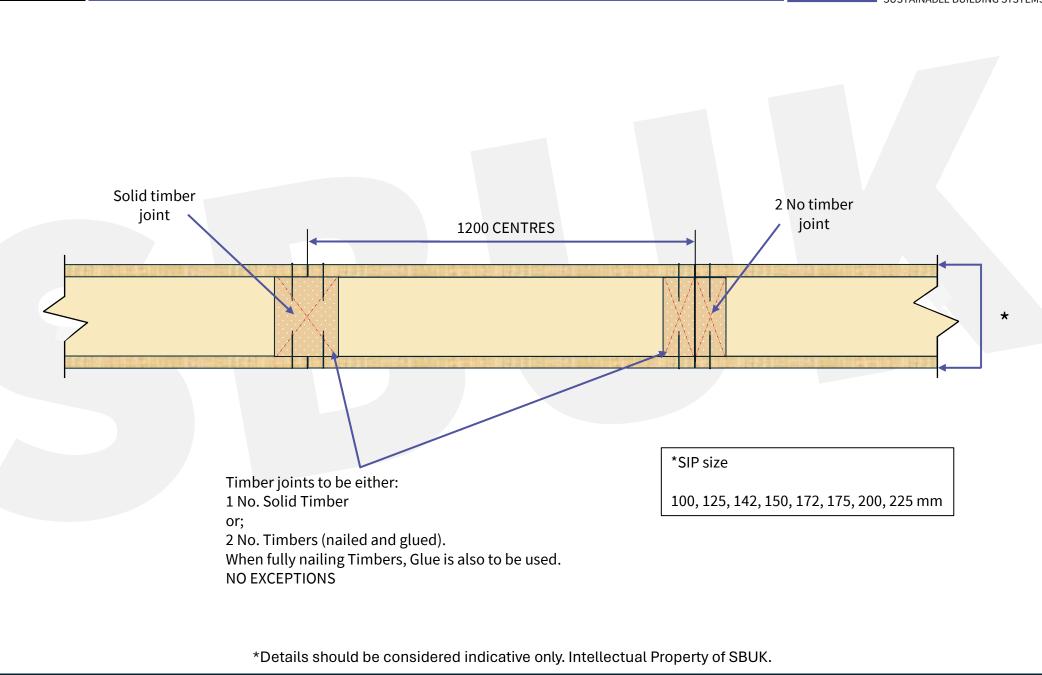

### **03** Preparation of SIPs Rebates to accept Solid Timber Splines

Timber joints to be either: 1 No. Solid Timber or; 2 No. Timbers (nailed and glued). When fully nailing Timbers, Glue is also to be used. NO EXCEPTIONS