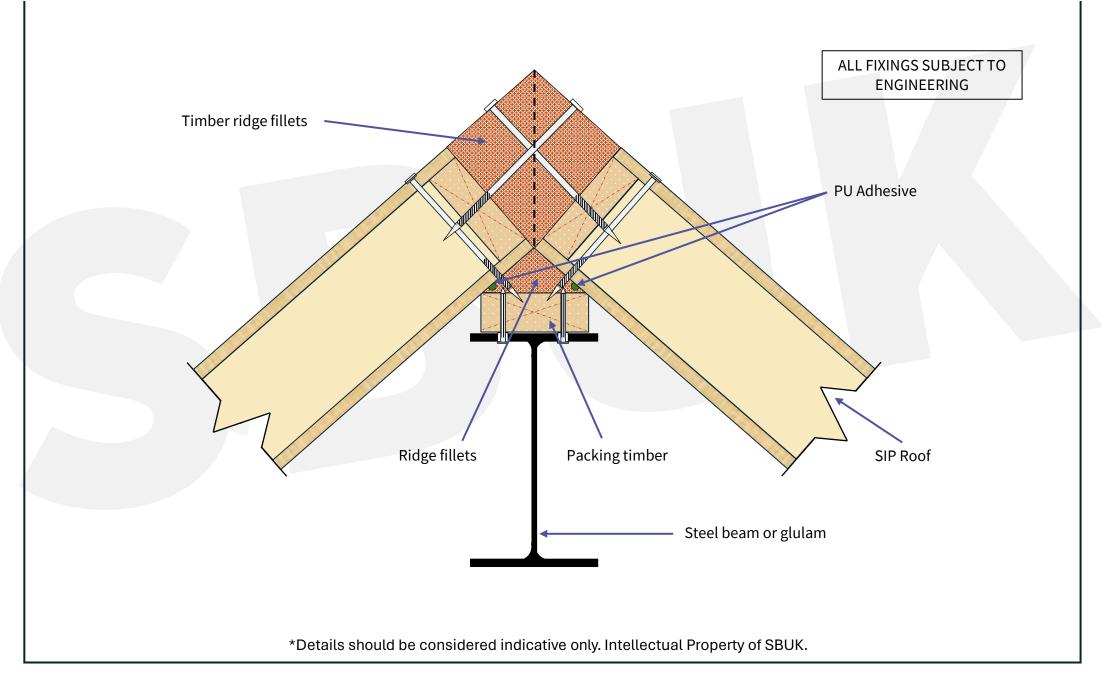

# **SD-25** Typical Verge Fixing Detail

PLAN VIEW

\* FR30 or FR60 to be chosen by specifier

**SD-27** Window Cill Detail

\*Details should be considered indicative only. Intellectual Property of SBUK.