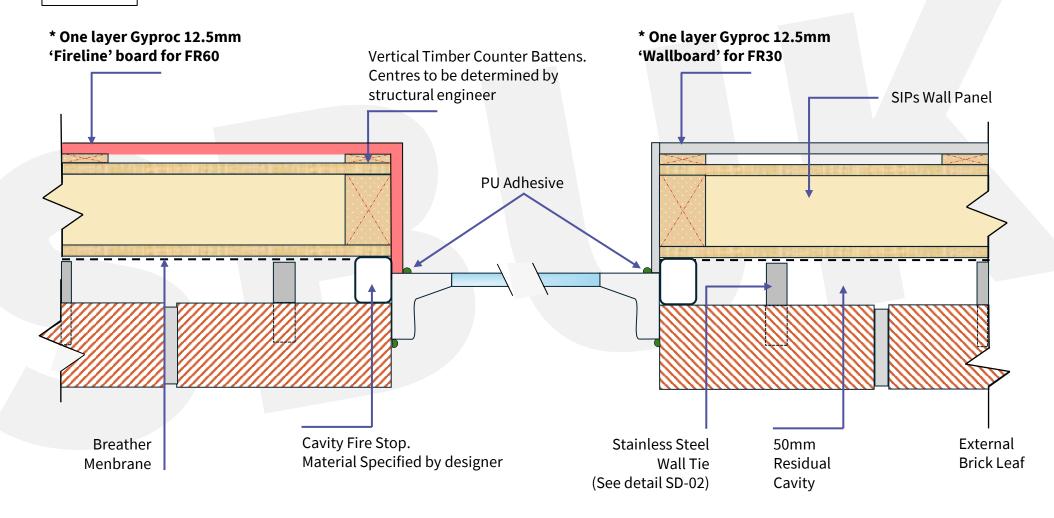

# **SD-25** Typical Verge Fixing Detail

PLAN VIEW

\* FR30 or FR60 to be chosen by specifier

**SD-27** Window Cill Detail

\*Details should be considered indicative only. Intellectual Property of SBUK.