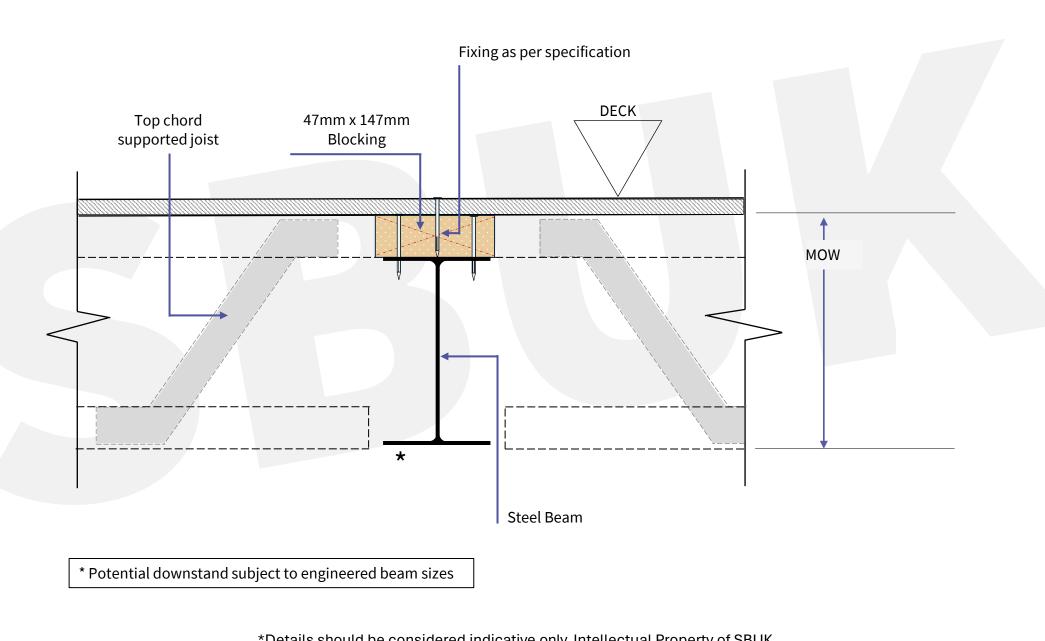

#### SD-22 Top Chord Supported Joist on Steel (Typical)

\*Details should be considered indicative only. Intellectual Property of SBUK.

**SIP BuildUK** 

SUSTAINABLE BUILDING SYSTE