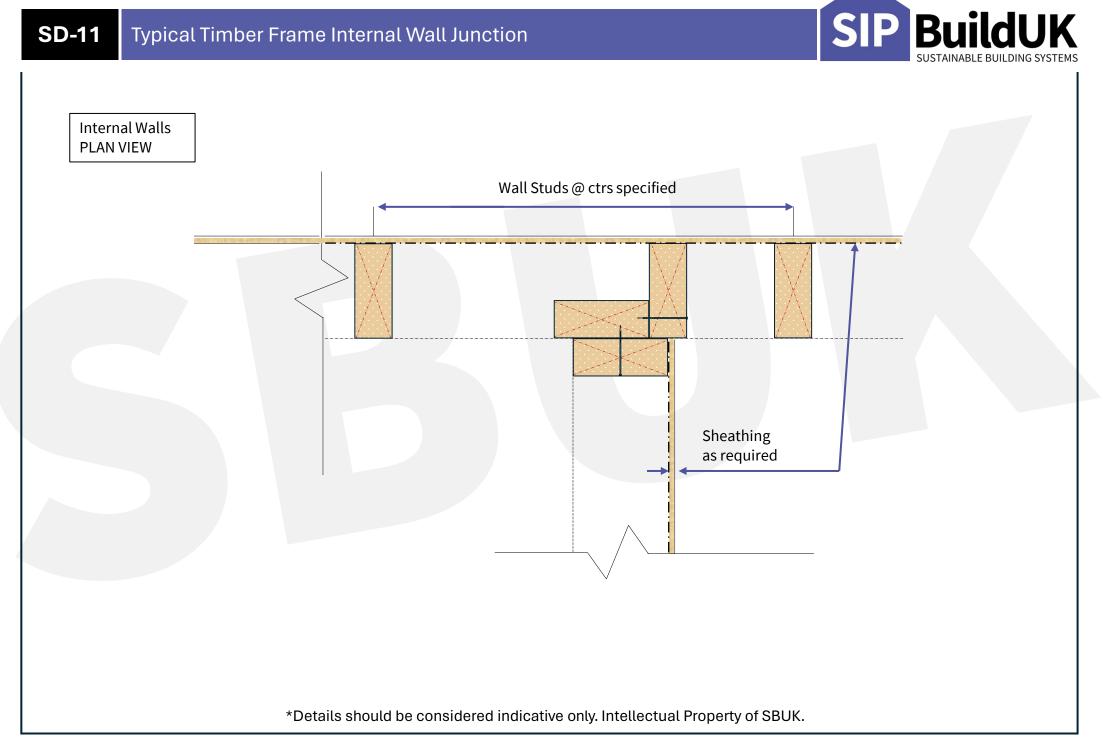

indicative only. Intellectual Property of SBUK.

## **SD-02** Corner Abutment of SIPs





SD-03

### **03** Preparation of SIPs Rebates to accept Solid Timber Splines





Timber joints to be either: 1 No. Solid Timber or; 2 No. Timbers (nailed and glued). When fully nailing Timbers, Glue is also to be used. NO EXCEPTIONS

### Solid Timber



2 no Rebate Timbers



Bead of PU Adhesive along one timber face prior to abutment.

Nails as per fixing schedule.

\*ALL SIPS REBATES PREPARED AS PER DETAIL **SD-01** 

\*Details should be considered indicative only. Intellectual Property of SBUK.







SIP BuildUK SUSTAINABLE BUILDING SYSTEMS







## **SD-07** STUDWORK Soleplate Detail





## **SD-08** Typical Column Fixing Down









#### SD-11 Typical Timber Frame Internal Wall Junction



#### SD-12 Typical Timber Frame Internal Corner Junction









## **SD-15** Floor Joist Perpendicular to SIP





## **SD-16** Floor Joist Parallel to SIP





## **SD-17** Steel Beam onto SIP Wall





## **SD-18** Steel Beam onto Timber Frame Wall



SIP BuildUK SUSTAINABLE BUILDING SYSTEMS

## **SD-19** Joist Parallel to Timber Frame Ringbeam





#### SD-20 Top Chord Supported Joist on Timber Frame Ringbeam



# **SD-21** Partition Head Perpendicular





#### SD-22 Top Chord Supported Joist on Steel (Typical)



\*Details should be considered indicative only. Intellectual Property of SBUK.

**SIP BuildUK** 

SUSTAINABLE BUILDING SYSTE













# **SD-25** Typical Verge Fixing Detail







PLAN VIEW



\* FR30 or FR60 to be chosen by specifier

**SD-27** Window Cill Detail