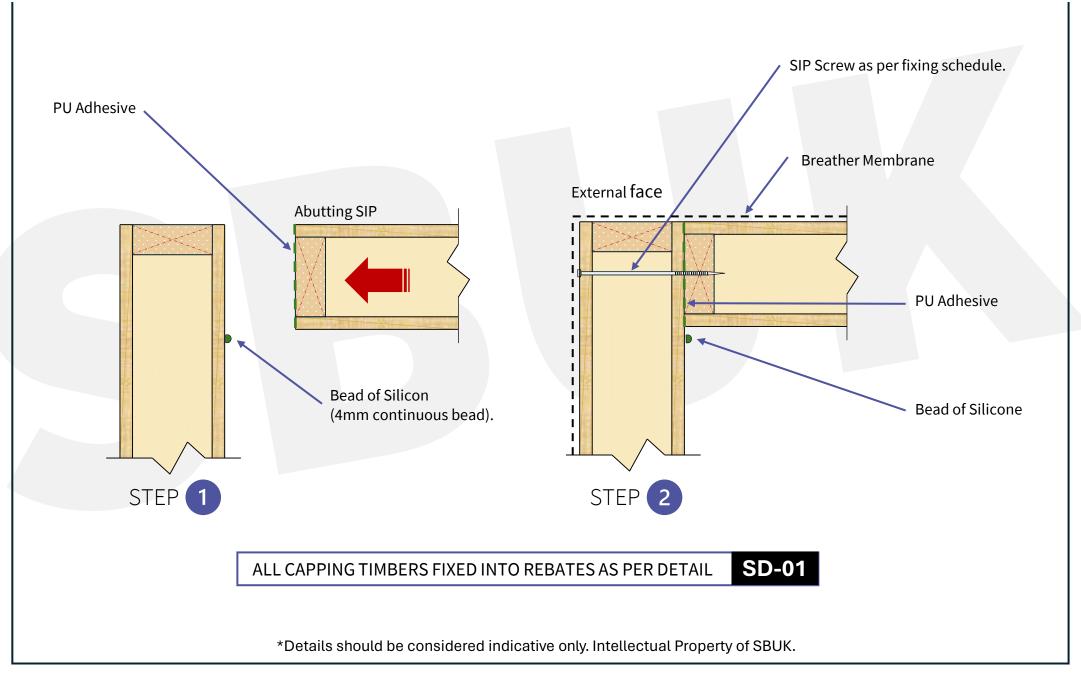

### **03** Preparation of SIPs Rebates to accept Solid Timber Splines

Timber joints to be either: 1 No. Solid Timber or; 2 No. Timbers (nailed and glued). When fully nailing Timbers, Glue is also to be used. NO EXCEPTIONS

### Solid Timber

2 no Rebate Timbers

Bead of PU Adhesive along one timber face prior to abutment.

Nails as per fixing schedule.

\*ALL SIPS REBATES PREPARED AS PER DETAIL **SD-01** 

\*Details should be considered indicative only. Intellectual Property of SBUK.