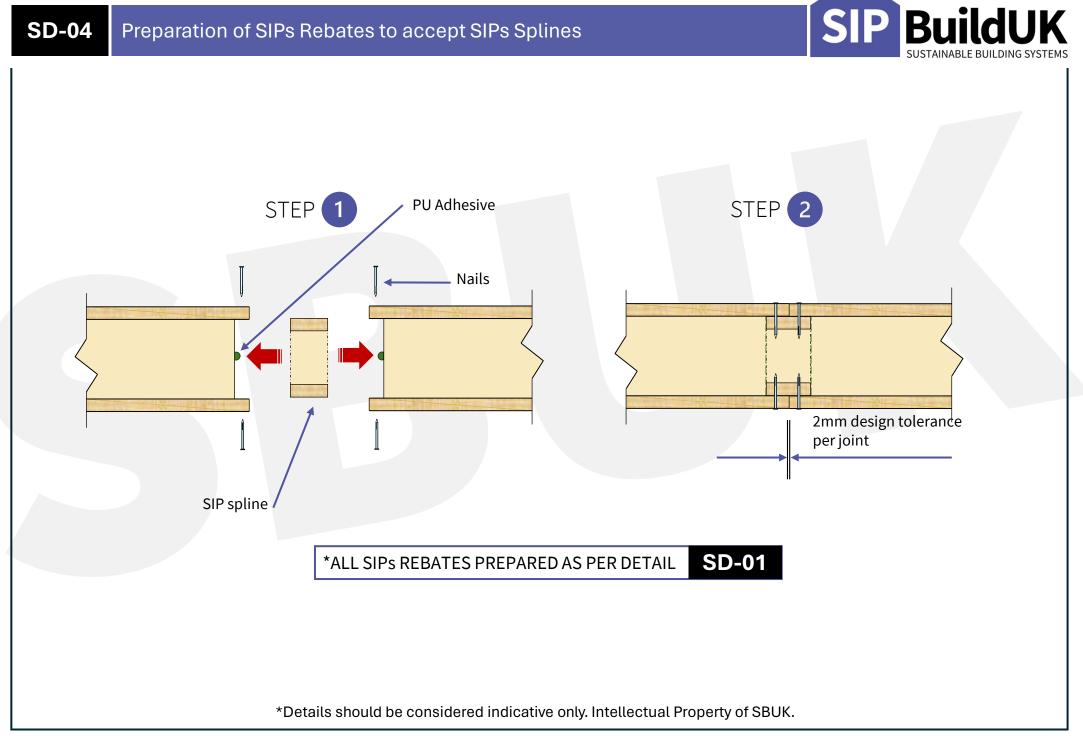

### **03** Preparation of SIPs Rebates to accept Solid Timber Splines

Timber joints to be either: 1 No. Solid Timber or; 2 No. Timbers (nailed and glued). When fully nailing Timbers, Glue is also to be used. NO EXCEPTIONS

### Solid Timber

2 no Rebate Timbers

Bead of PU Adhesive along one timber face prior to abutment.

Nails as per fixing schedule.

\*ALL SIPS REBATES PREPARED AS PER DETAIL **SD-01** 

\*Details should be considered indicative only. Intellectual Property of SBUK.