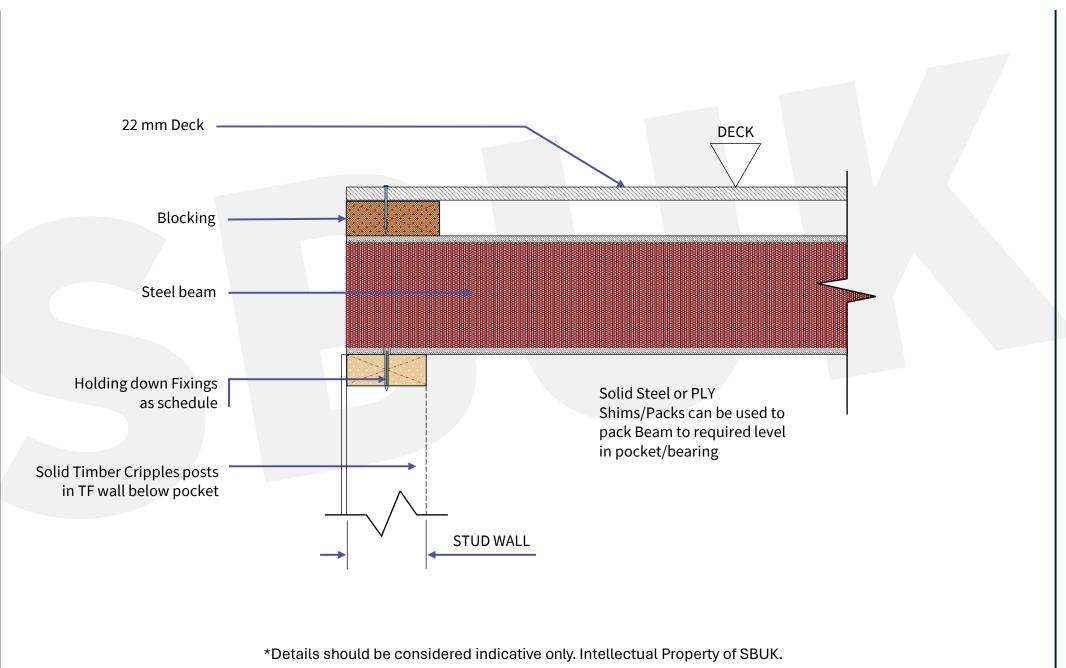

## **SD-18** Steel Beam onto Timber Frame Wall

SIP BuildUK SUSTAINABLE BUILDING SYSTEMS