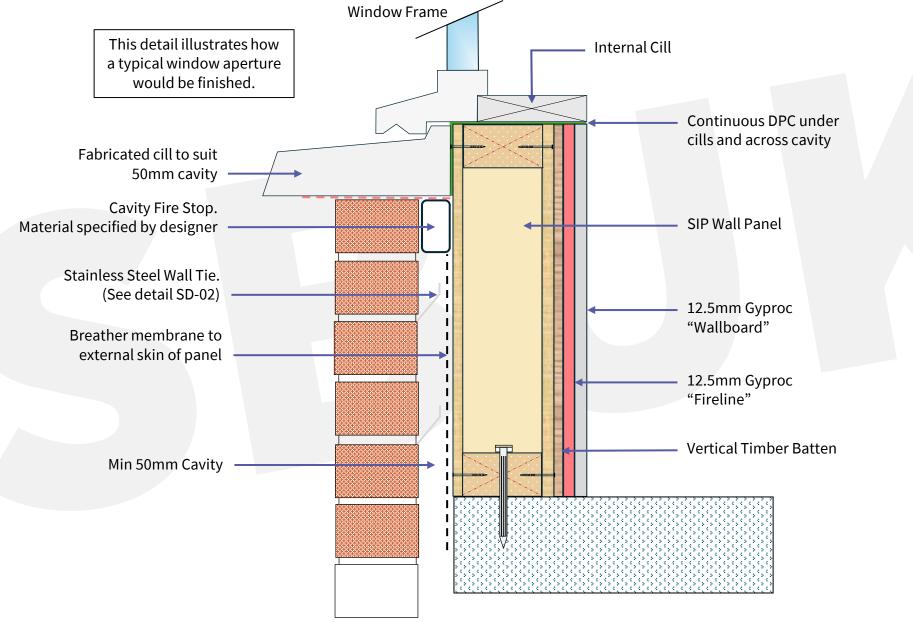

# **SD-25** Typical Verge Fixing Detail

PLAN VIEW

\* FR30 or FR60 to be chosen by specifier

**SD-27** Window Cill Detail

\*Details should be considered indicative only. Intellectual Property of SBUK.