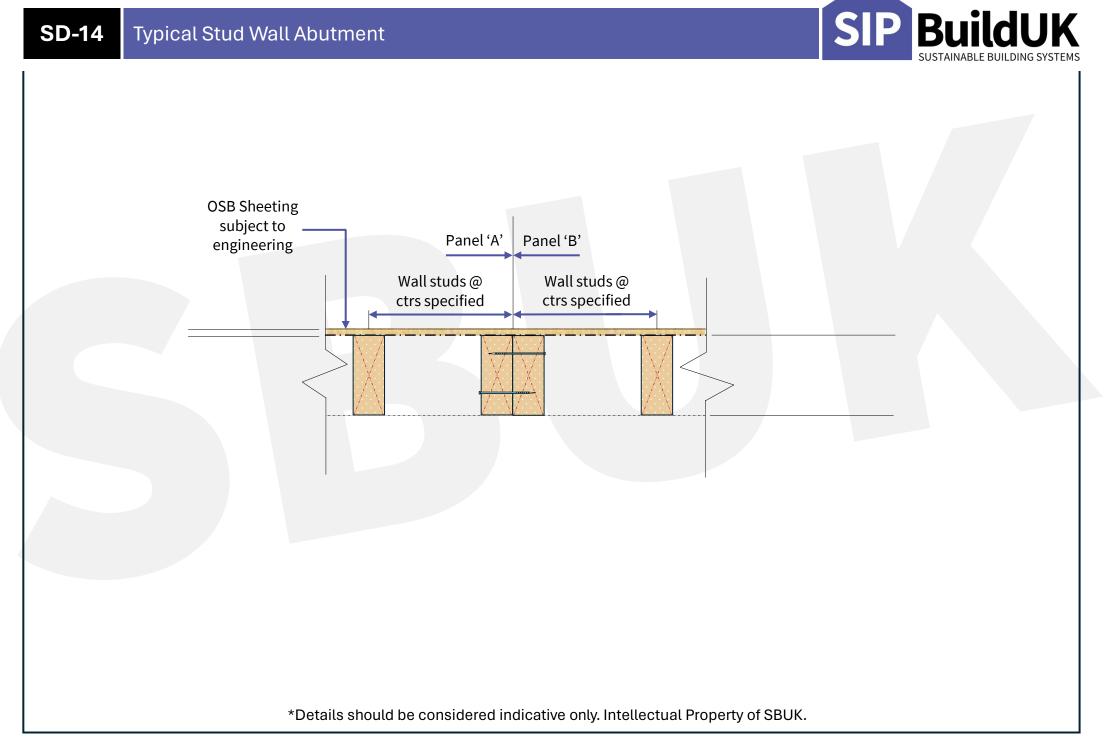

ner Abutment of SIPs





SD-03

### **03** Preparation of SIPs Rebates to accept Solid Timber Splines





Timber joints to be either: 1 No. Solid Timber or; 2 No. Timbers (nailed and glued). When fully nailing Timbers, Glue is also to be used. NO EXCEPTIONS

### Solid Timber



2 no Rebate Timbers



Bead of PU Adhesive along one timber face prior to abutment.

Nails as per fixing schedule.

\*ALL SIPS REBATES PREPARED AS PER DETAIL **SD-01** 

\*Details should be considered indicative only. Intellectual Property of SBUK.







SIP BuildUK SUSTAINABLE BUILDING SYSTEMS







## **SD-07** STUDWORK Soleplate Detail





## **SD-08** Typical Column Fixing Down









#### SD-11 Typical Timber Frame Internal Wall Junction



#### SD-12 Typical Timber Frame Internal Corner Junction









## **SD-15** Floor Joist Perpendicular to SIP





## **SD-16** Floor Joist Parallel to SIP





## **SD-17** Steel Beam onto SIP Wall





## **SD-18** Steel Beam onto Timber Frame Wall



SIP BuildUK SUSTAINABLE BUILDING SYSTEMS

## **SD-19** Joist Parallel to Timber Frame Ringbeam





#### SD-20 Top Chord Supported Joist on Timber Frame Ringbeam



# **SD-21** Partition Head Perpendicular





#### SD-22 Top Chord Supported Joist on Steel (Typical)



\*Details should be considered indicative only. Intellectual Property of SBUK.

**SIP BuildUK** 

SUSTAINABLE BUILDING SYSTE













# **SD-25** Typical Verge Fixing Detail







PLAN VIEW



\* FR30 or FR60 to be chosen by specifier

**SD-27** Window Cill Detail





\*Details should be considered indicative only. Intellectual Pr