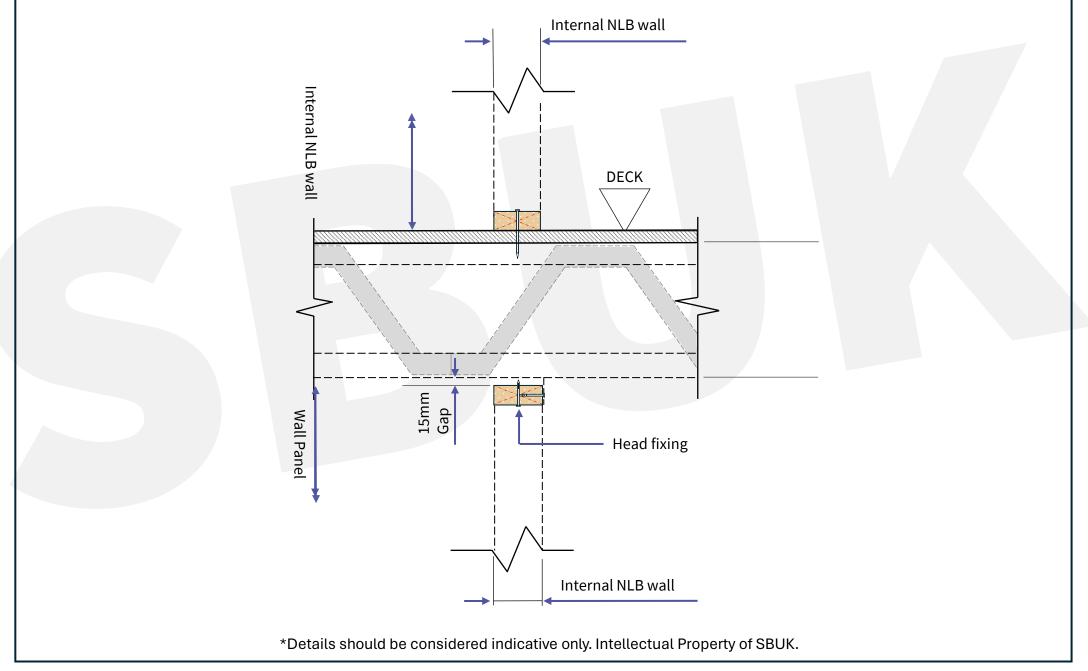

L SIPS REBATES PREPARED AS PER DETAIL **SD-01** 

\*Details should be considered indicative only. Intellectual Property of SBUK.







SIP BuildUK SUSTAINABLE BUILDING SYSTEMS







## **SD-07** STUDWORK Soleplate Detail





## **SD-08** Typical Column Fixing Down









#### SD-11 Typical Timber Frame Internal Wall Junction



#### SD-12 Typical Timber Frame Internal Corner Junction









## **SD-15** Floor Joist Perpendicular to SIP





## **SD-16** Floor Joist Parallel to SIP





## **SD-17** Steel Beam onto SIP Wall





## **SD-18** Steel Beam onto Timber Frame Wall



SIP BuildUK SUSTAINABLE BUILDING SYSTEMS

## **SD-19** Joist Parallel to Timber Frame Ringbeam





#### SD-20 Top Chord Supported Joist on Timber Frame Ringbeam



# **SD-21** Partition Head Perpendicular





#### SD-22 Top Chord Supported Joist on Steel (Typical)



\*Details should be considered indicative only. Intellectual Property of SBUK.

**SIP BuildUK** 

SUSTAINABLE BUILDING SYSTE













# **SD-25** Typical Verge Fixing Detail







PLAN VIEW



\* FR30 or FR60 to be chosen by specifier

**SD-27** Window Cill Detail





\*Details should be considered indicative only. Intellectual Property of SBUK.