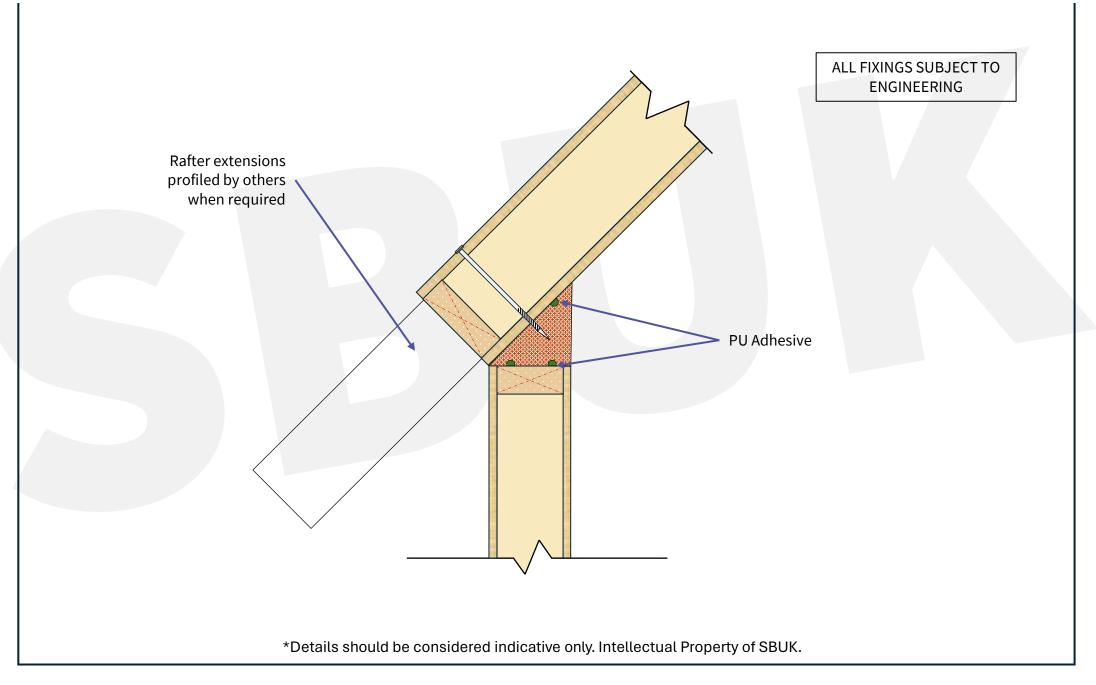

# **SD-25** Typical Verge Fixing Detail

PLAN VIEW

\* FR30 or FR60 to be chosen by specifier

**SD-27** Window Cill Detail

\*Details should be considered indicative only. Intellectual Property of SBUK.