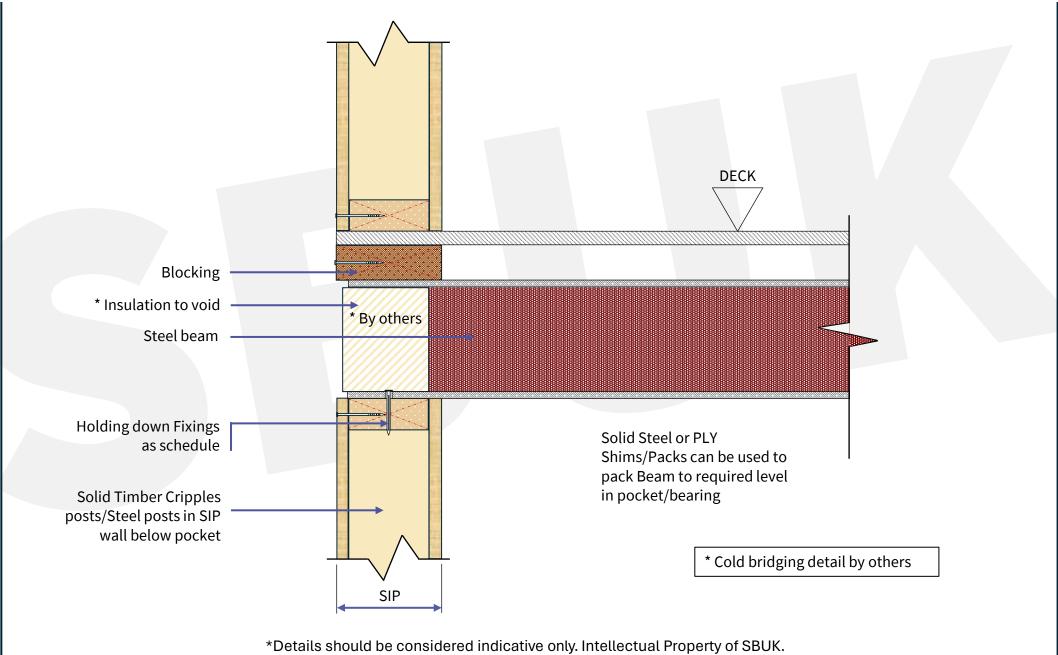

. Solid Timber or; 2 No. Timbers (nailed and glued). When fully nailing Timbers, Glue is also to be used. NO EXCEPTIONS

### Solid Timber



2 no Rebate Timbers



Bead of PU Adhesive along one timber face prior to abutment.

Nails as per fixing schedule.

\*ALL SIPS REBATES PREPARED AS PER DETAIL **SD-01** 

\*Details should be considered indicative only. Intellectual Property of SBUK.







SIP BuildUK SUSTAINABLE BUILDING SYSTEMS







## **SD-07** STUDWORK Soleplate Detail





## **SD-08** Typical Column Fixing Down









#### SD-11 Typical Timber Frame Internal Wall Junction



#### SD-12 Typical Timber Frame Internal Corner Junction









## **SD-15** Floor Joist Perpendicular to SIP





## **SD-16** Floor Joist Parallel to SIP





## **SD-17** Steel Beam onto SIP Wall





## **SD-18** Steel Beam onto Timber Frame Wall



SIP BuildUK SUSTAINABLE BUILDING SYSTEMS

## **SD-19** Joist Parallel to Timber Frame Ringbeam





#### SD-20 Top Chord Supported Joist on Timber Frame Ringbeam



# **SD-21** Partition Head Perpendicular





#### SD-22 Top Chord Supported Joist on Steel (Typical)



\*Details should be considered indicative only. Intellectual Property of SBUK.

**SIP BuildUK** 

SUSTAINABLE BUILDING SYSTE













# **SD-25** Typical Verge Fixing Detail







PLAN VIEW



\* FR30 or FR60 to be chosen by specifier

**SD-27** Window Cill Detail





\*Details should be considered indicative only. Intellectual Property of SBUK.