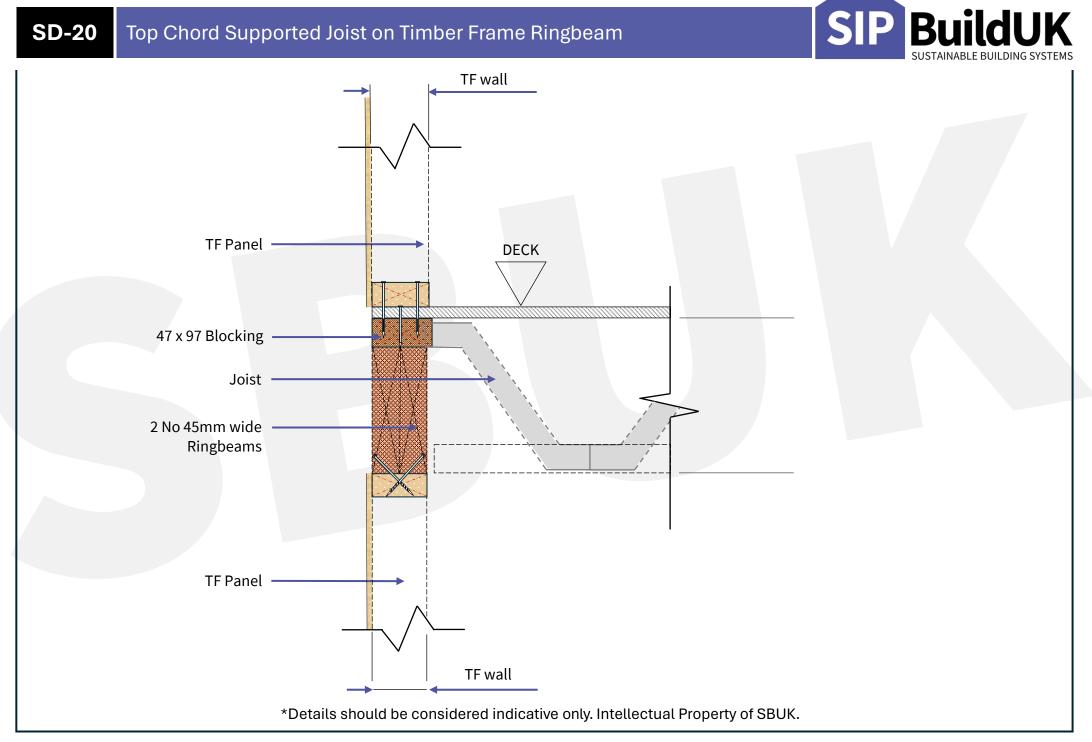

abutment.

Nails as per fixing schedule.

\*ALL SIPS REBATES PREPARED AS PER DETAIL **SD-01** 

\*Details should be considered indicative only. Intellectual Property of SBUK.







SIP BuildUK SUSTAINABLE BUILDING SYSTEMS







## **SD-07** STUDWORK Soleplate Detail





## **SD-08** Typical Column Fixing Down









#### SD-11 Typical Timber Frame Internal Wall Junction



#### SD-12 Typical Timber Frame Internal Corner Junction









## **SD-15** Floor Joist Perpendicular to SIP





## **SD-16** Floor Joist Parallel to SIP





## **SD-17** Steel Beam onto SIP Wall





## **SD-18** Steel Beam onto Timber Frame Wall



SIP BuildUK SUSTAINABLE BUILDING SYSTEMS

## **SD-19** Joist Parallel to Timber Frame Ringbeam





#### SD-20 Top Chord Supported Joist on Timber Frame Ringbeam



# **SD-21** Partition Head Perpendicular





#### SD-22 Top Chord Supported Joist on Steel (Typical)



\*Details should be considered indicative only. Intellectual Property of SBUK.

**SIP BuildUK** 

SUSTAINABLE BUILDING SYSTE













# **SD-25** Typical Verge Fixing Detail







PLAN VIEW



\* FR30 or FR60 to be chosen by specifier

**SD-27** Window Cill Detail





\*Details should be considered indicative only. Intellectual Property of SBUK.