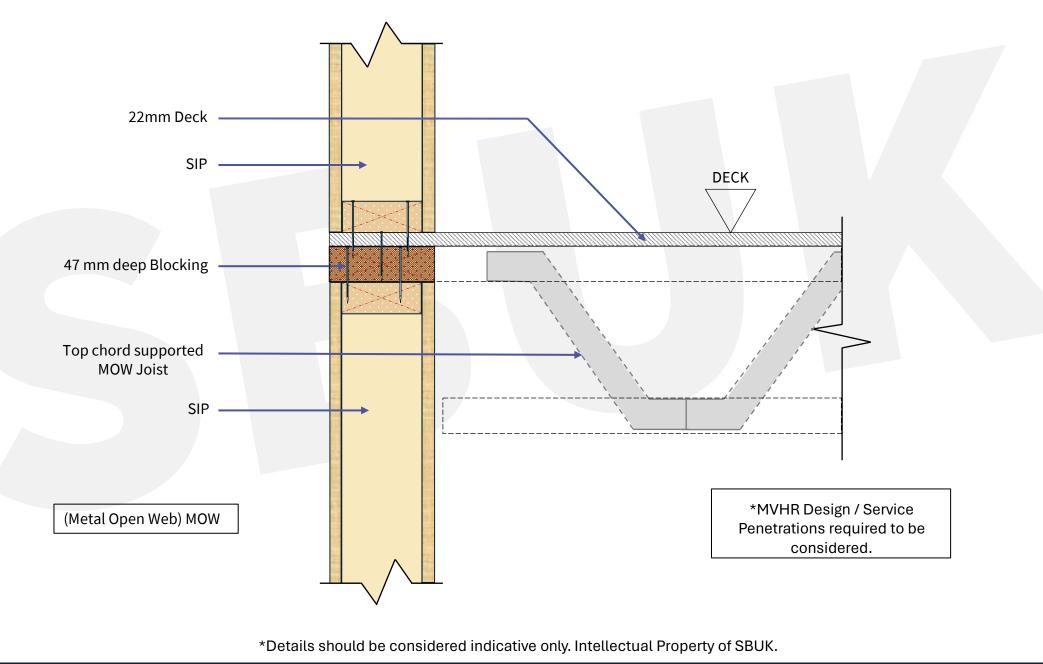

tion of SIPs Rebates to accept Solid Timber Splines





Timber joints to be either: 1 No. Solid Timber or; 2 No. Timbers (nailed and glued). When fully nailing Timbers, Glue is also to be used. NO EXCEPTIONS

### Solid Timber



2 no Rebate Timbers



Bead of PU Adhesive along one timber face prior to abutment.

Nails as per fixing schedule.

\*ALL SIPS REBATES PREPARED AS PER DETAIL **SD-01** 

\*Details should be considered indicative only. Intellectual Property of SBUK.







SIP BuildUK SUSTAINABLE BUILDING SYSTEMS







## **SD-07** STUDWORK Soleplate Detail





## **SD-08** Typical Column Fixing Down









#### SD-11 Typical Timber Frame Internal Wall Junction



#### SD-12 Typical Timber Frame Internal Corner Junction









## **SD-15** Floor Joist Perpendicular to SIP





## **SD-16** Floor Joist Parallel to SIP





## **SD-17** Steel Beam onto SIP Wall





## **SD-18** Steel Beam onto Timber Frame Wall



SIP BuildUK SUSTAINABLE BUILDING SYSTEMS

## **SD-19** Joist Parallel to Timber Frame Ringbeam





#### SD-20 Top Chord Supported Joist on Timber Frame Ringbeam



# **SD-21** Partition Head Perpendicular





#### SD-22 Top Chord Supported Joist on Steel (Typical)



\*Details should be considered indicative only. Intellectual Property of SBUK.

**SIP BuildUK** 

SUSTAINABLE BUILDING SYSTE













# **SD-25** Typical Verge Fixing Detail







PLAN VIEW



\* FR30 or FR60 to be chosen by specifier

**SD-27** Window Cill Detail





\*Details should be considered indicative only. Intellectual Property of SBUK.