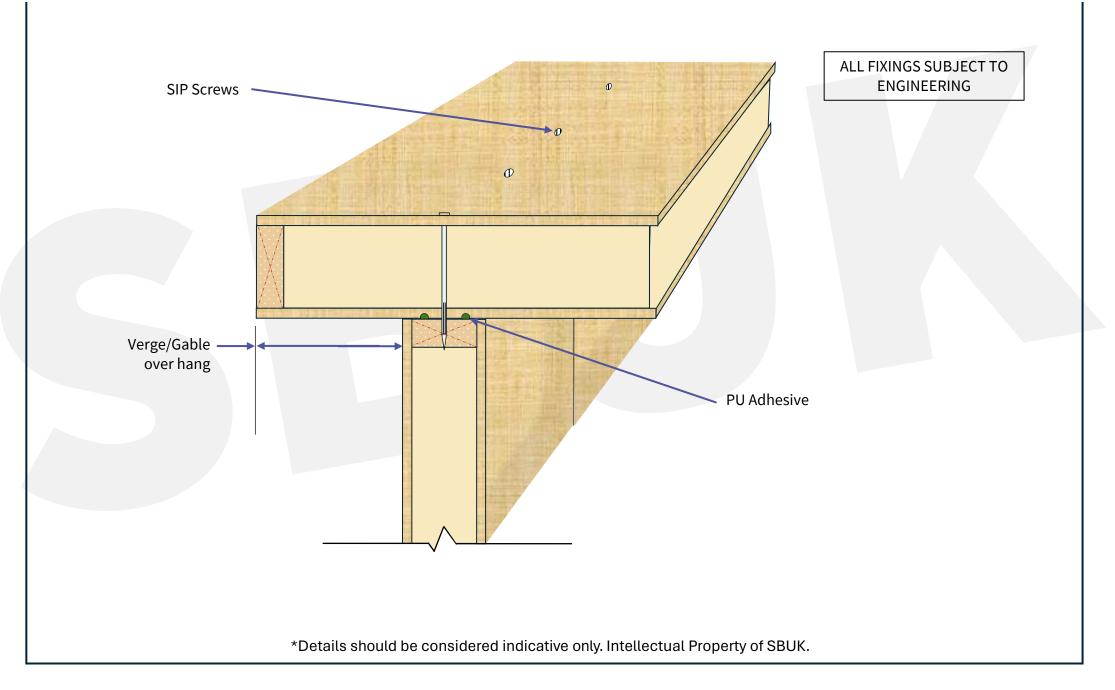

# **SD-25** Typical Verge Fixing Detail

PLAN VIEW

\* FR30 or FR60 to be chosen by specifier

**SD-27** Window Cill Detail

\*Details should be considered indicative only. Intellectual Property of SBUK.