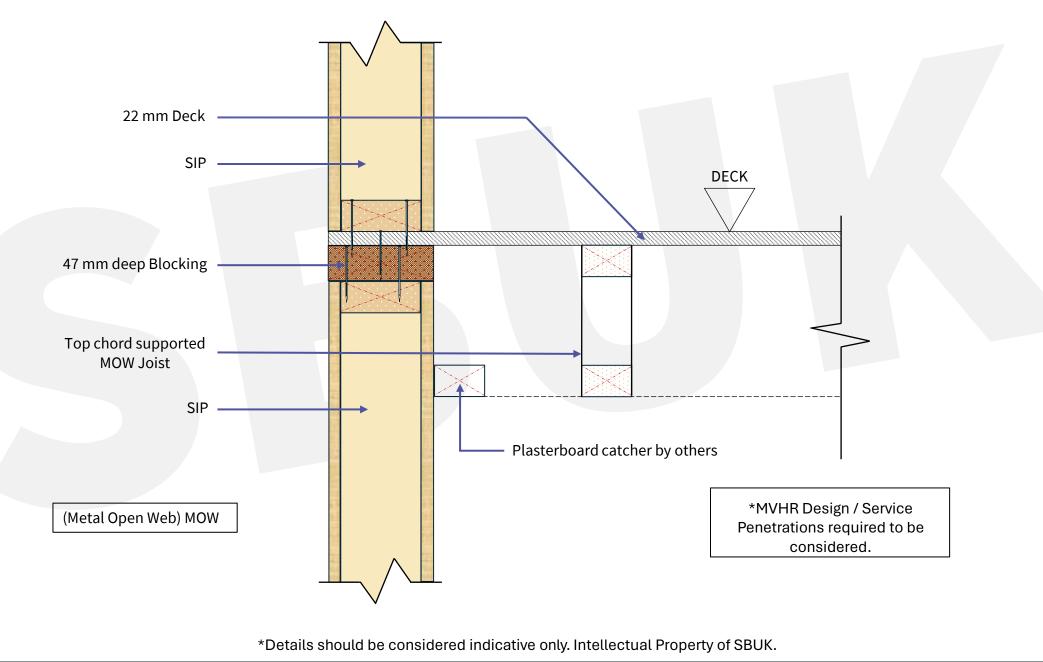

lines





Timber joints to be either: 1 No. Solid Timber or; 2 No. Timbers (nailed and glued). When fully nailing Timbers, Glue is also to be used. NO EXCEPTIONS

### Solid Timber



2 no Rebate Timbers



Bead of PU Adhesive along one timber face prior to abutment.

Nails as per fixing schedule.

\*ALL SIPS REBATES PREPARED AS PER DETAIL **SD-01** 

\*Details should be considered indicative only. Intellectual Property of SBUK.







SIP BuildUK SUSTAINABLE BUILDING SYSTEMS







## **SD-07** STUDWORK Soleplate Detail





## **SD-08** Typical Column Fixing Down









#### SD-11 Typical Timber Frame Internal Wall Junction



#### SD-12 Typical Timber Frame Internal Corner Junction









## **SD-15** Floor Joist Perpendicular to SIP





## **SD-16** Floor Joist Parallel to SIP





## **SD-17** Steel Beam onto SIP Wall





## **SD-18** Steel Beam onto Timber Frame Wall



SIP BuildUK SUSTAINABLE BUILDING SYSTEMS

## **SD-19** Joist Parallel to Timber Frame Ringbeam





#### SD-20 Top Chord Supported Joist on Timber Frame Ringbeam



# **SD-21** Partition Head Perpendicular





#### SD-22 Top Chord Supported Joist on Steel (Typical)



\*Details should be considered indicative only. Intellectual Property of SBUK.

**SIP BuildUK** 

SUSTAINABLE BUILDING SYSTE













# **SD-25** Typical Verge Fixing Detail







PLAN VIEW



\* FR30 or FR60 to be chosen by specifier

**SD-27** Window Cill Detail





\*Details should be considered indicative only. Intellectual Property of SBUK.