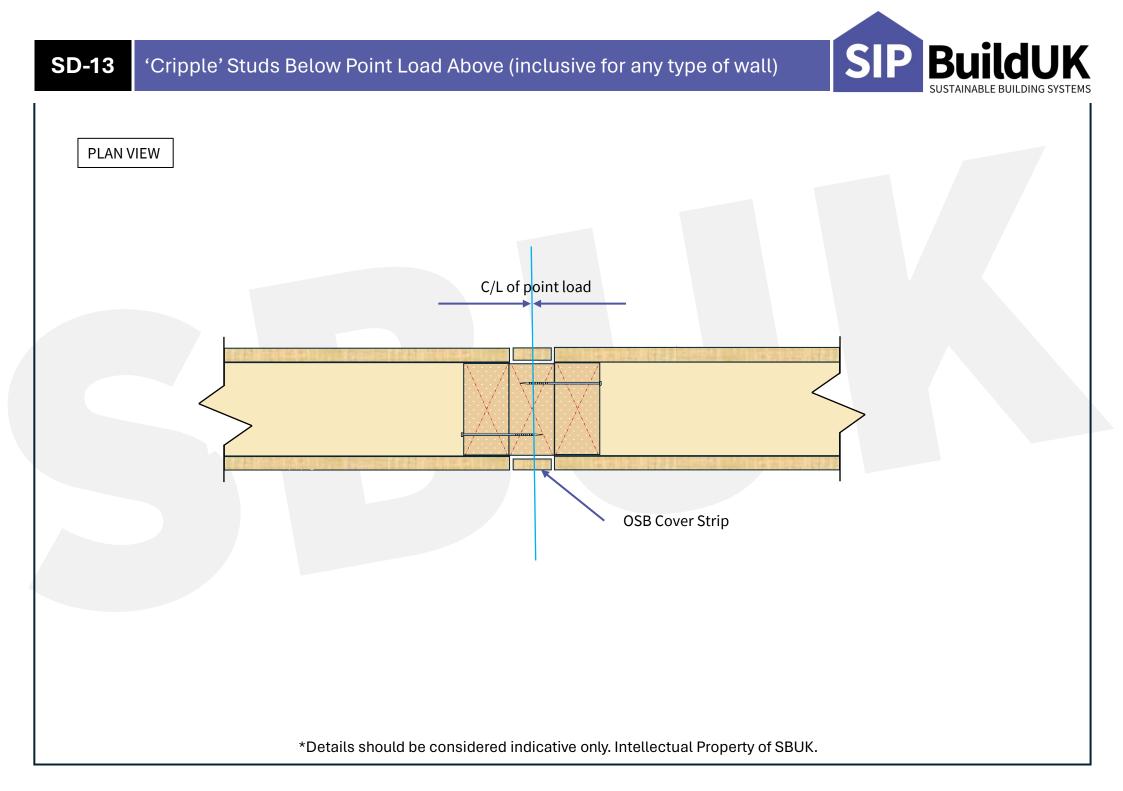

Corner Abutment of SIPs





SD-03

### **03** Preparation of SIPs Rebates to accept Solid Timber Splines





Timber joints to be either: 1 No. Solid Timber or; 2 No. Timbers (nailed and glued). When fully nailing Timbers, Glue is also to be used. NO EXCEPTIONS

### Solid Timber



2 no Rebate Timbers



Bead of PU Adhesive along one timber face prior to abutment.

Nails as per fixing schedule.

\*ALL SIPS REBATES PREPARED AS PER DETAIL **SD-01** 

\*Details should be considered indicative only. Intellectual Property of SBUK.







SIP BuildUK SUSTAINABLE BUILDING SYSTEMS







## **SD-07** STUDWORK Soleplate Detail





## **SD-08** Typical Column Fixing Down









#### SD-11 Typical Timber Frame Internal Wall Junction



#### SD-12 Typical Timber Frame Internal Corner Junction









## **SD-15** Floor Joist Perpendicular to SIP





## **SD-16** Floor Joist Parallel to SIP





## **SD-17** Steel Beam onto SIP Wall





## **SD-18** Steel Beam onto Timber Frame Wall



SIP BuildUK SUSTAINABLE BUILDING SYSTEMS

## **SD-19** Joist Parallel to Timber Frame Ringbeam





#### SD-20 Top Chord Supported Joist on Timber Frame Ringbeam



# **SD-21** Partition Head Perpendicular





#### SD-22 Top Chord Supported Joist on Steel (Typical)



\*Details should be considered indicative only. Intellectual Property of SBUK.

**SIP BuildUK** 

SUSTAINABLE BUILDING SYSTE













# **SD-25** Typical Verge Fixing Detail







PLAN VIEW



\* FR30 or FR60 to be chosen by specifier

**SD-27** Window Cill Detail





\*Details should be considered indicative only. Intellectua