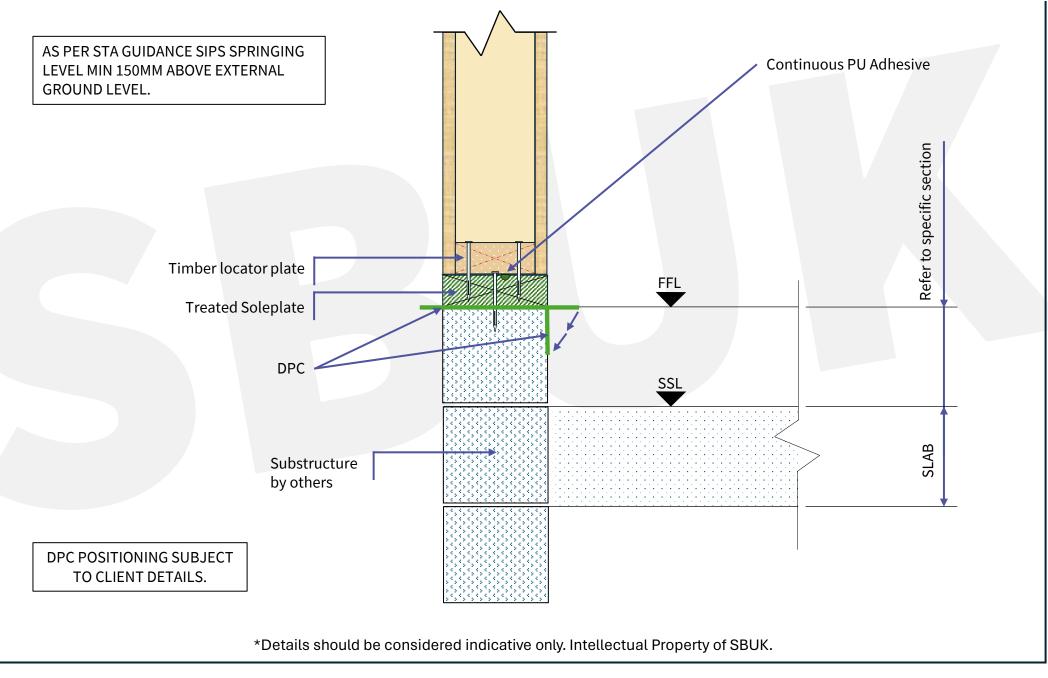

**SIP** BuildUK

SUSTAINABLE BUILDING SYSTEMS

 $\ensuremath{^*\text{Details}}$  should be considered indicative only. Intellectual Property of SBUK.

## **SD-02** Corner Abutment of SIPs





SD-03

### **03** Preparation of SIPs Rebates to accept Solid Timber Splines





Timber joints to be either: 1 No. Solid Timber or; 2 No. Timbers (nailed and glued). When fully nailing Timbers, Glue is also to be used. NO EXCEPTIONS

### Solid Timber



2 no Rebate Timbers



Bead of PU Adhesive along one timber face prior to abutment.

Nails as per fixing schedule.

\*ALL SIPS REBATES PREPARED AS PER DETAIL **SD-01** 

\*Details should be considered indicative only. Intellectual Property of SBUK.







SIP BuildUK SUSTAINABLE BUILDING SYSTEMS







## **SD-07** STUDWORK Soleplate Detail





## **SD-08** Typical Column Fixing Down









#### SD-11 Typical Timber Frame Internal Wall Junction



#### SD-12 Typical Timber Frame Internal Corner Junction









## **SD-15** Floor Joist Perpendicular to SIP





## **SD-16** Floor Joist Parallel to SIP





## **SD-17** Steel Beam onto SIP Wall





## **SD-18** Steel Beam onto Timber Frame Wall



SIP BuildUK SUSTAINABLE BUILDING SYSTEMS

## **SD-19** Joist Parallel to Timber Frame Ringbeam





#### SD-20 Top Chord Supported Joist on Timber Frame Ringbeam



# **SD-21** Partition Head Perpendicular





#### SD-22 Top Chord Supported Joist on Steel (Typical)



\*Details should be considered indicative only. Intellectual Property of SBUK.

**SIP BuildUK** 

SUSTAINABLE BUILDING SY