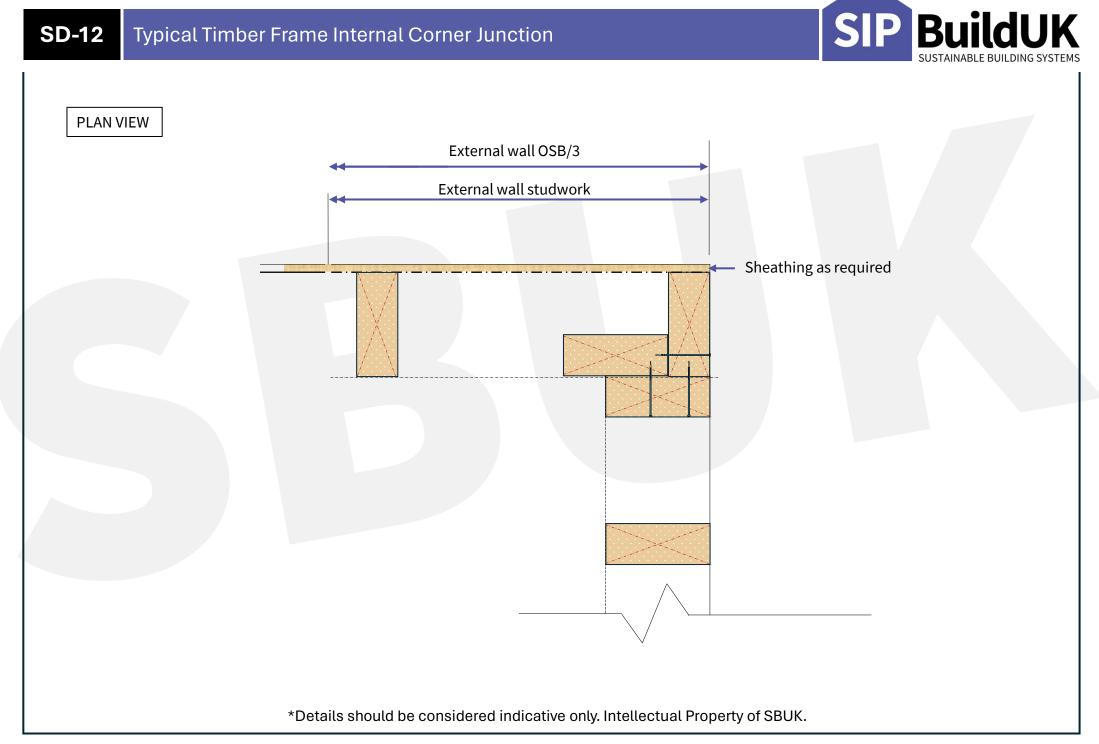

** Corner Abutment of SIPs





SD-03

### **03** Preparation of SIPs Rebates to accept Solid Timber Splines





Timber joints to be either: 1 No. Solid Timber or; 2 No. Timbers (nailed and glued). When fully nailing Timbers, Glue is also to be used. NO EXCEPTIONS

### Solid Timber



2 no Rebate Timbers



Bead of PU Adhesive along one timber face prior to abutment.

Nails as per fixing schedule.

\*ALL SIPS REBATES PREPARED AS PER DETAIL **SD-01** 

\*Details should be considered indicative only. Intellectual Property of SBUK.







SIP BuildUK SUSTAINABLE BUILDING SYSTEMS







## **SD-07** STUDWORK Soleplate Detail





## **SD-08** Typical Column Fixing Down









#### SD-11 Typical Timber Frame Internal Wall Junction



#### SD-12 Typical Timber Frame Internal Corner Junction









## **SD-15** Floor Joist Perpendicular to SIP





## **SD-16** Floor Joist Parallel to SIP





## **SD-17** Steel Beam onto SIP Wall





## **SD-18** Steel Beam onto Timber Frame Wall



SIP BuildUK SUSTAINABLE BUILDING SYSTEMS

## **SD-19** Joist Parallel to Timber Frame Ringbeam





#### SD-20 Top Chord Supported Joist on Timber Frame Ringbeam



# **SD-21** Partition Head Perpendicular





#### SD-22 Top Chord Supported Joist on Steel (Typical)



\*Details should be considered indicative only. Intellectual Property of SBUK.

**SIP BuildUK** 

SUSTAINABLE BUILDING SYSTE













# **SD-25** Typical Verge Fixing Detail







PLAN VIEW



\* FR30 or FR60 to be chosen by specifier

**SD-27** Window Cill Detail





\*Details should be considered indicative only. Intellect