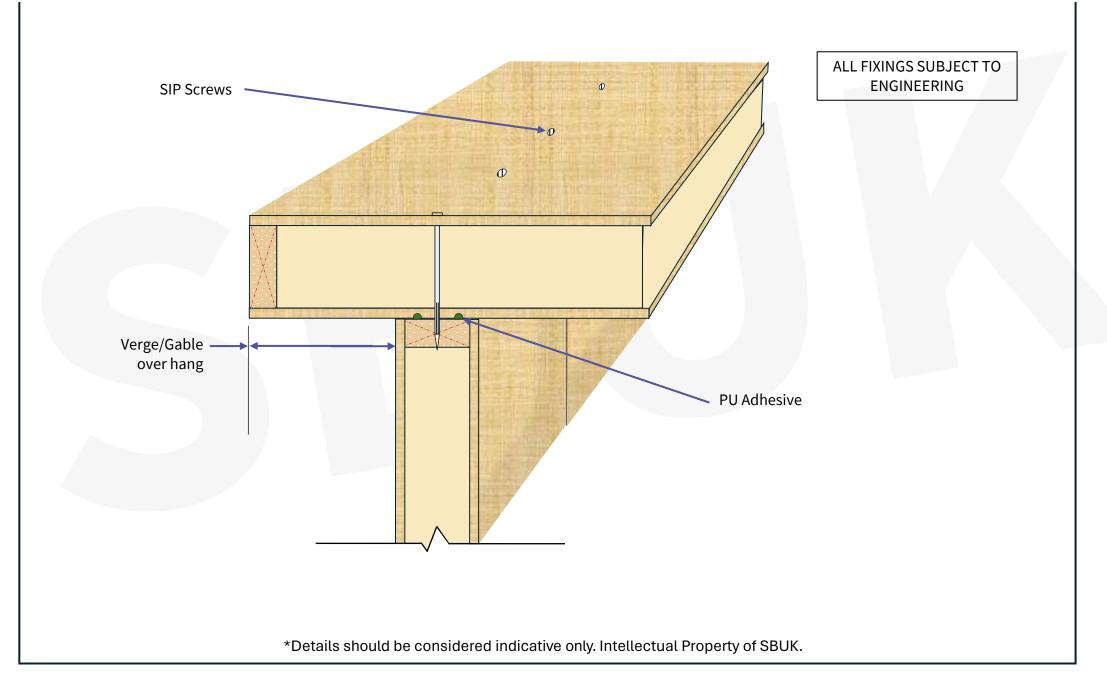

08** Typical Column Fixing Down













#### SD-11 Typical Timber frame Internal Wall Junction













## **SD-15** Floor Joist Perpendicular to SIP





## **SD-16** Floor Joist Parallel to SIP





## **SD-17** Steel Beam onto SIP Wall





#### SD-18 Steel Beam onto Timber Frame Wall



**SIP BuildUK** 

SUSTAINABLE BUILDING SYSTE

\*Details should be considered indicative only. Intellectual Property of SBUK.

## **SD-19** Joist Parallel to Timber Frame Ringbeam





## **SD-20** Top Chord Supported Joist on Timber Frame Ringbeam



SIP BuildUK SUSTAINABLE BUILDING SYSTEMS

# **SD-21** Partition Head Perpendicular





#### SD-22 Top Chord Supported Joist on Steel (Typical)



**SIP BuildUK** 

SUSTAINABLE BUILDING SYSTE













# **SD-25** Typical Verge Fixing Detail