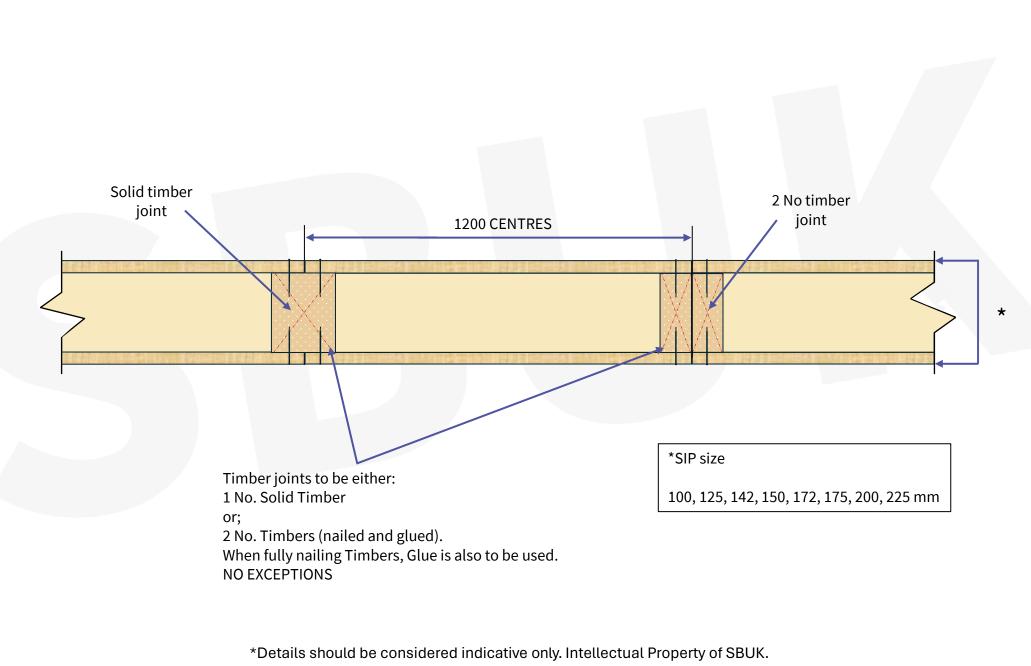

### **D3** Preparation of SIPs Rebates to accept Solid Timber Splines

Timber joints to be either: 1 No. Solid Timber or; 2 No. Timbers (nailed and glued). When fully nailing Timbers, Glue is also to be used. NO EXCEPTIONS