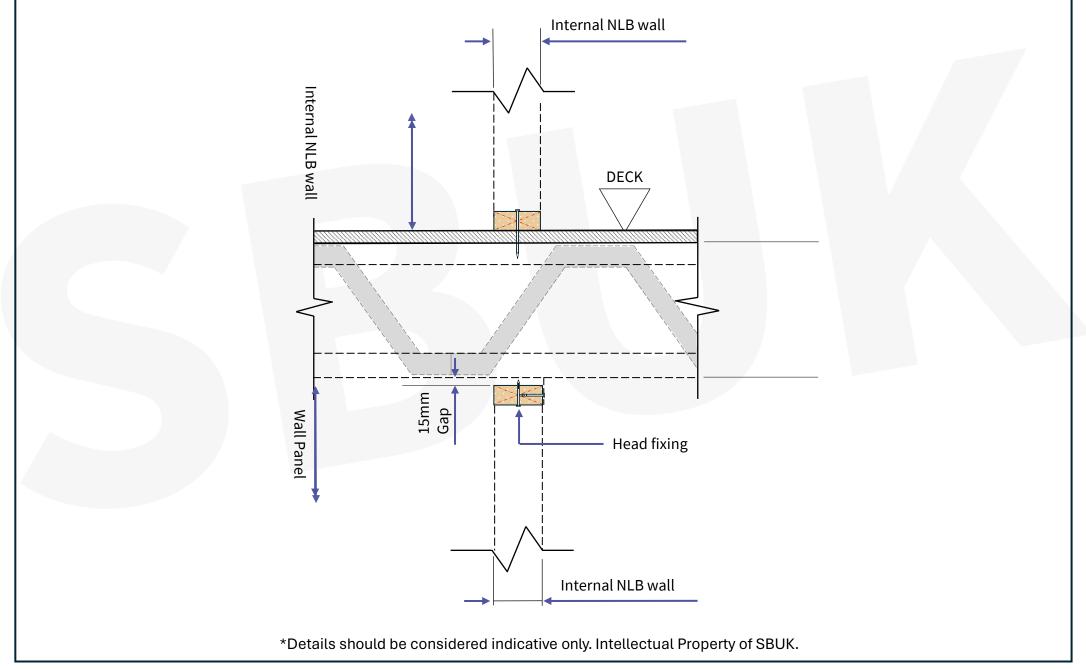

nsidered indicative only. Intellectual Property of SBUK.





SIP BuildUK SUSTAINABLE BUILDING SYSTEMS







## **SD-07** STUDWORK Soleplate Detail





## **SD-08** Typical Column Fixing Down













#### SD-11 Typical Timber frame Internal Wall Junction













## **SD-15** Floor Joist Perpendicular to SIP





## **SD-16** Floor Joist Parallel to SIP





## **SD-17** Steel Beam onto SIP Wall





#### SD-18 Steel Beam onto Timber Frame Wall



**SIP BuildUK** 

SUSTAINABLE BUILDING SYSTE

\*Details should be considered indicative only. Intellectual Property of SBUK.

## **SD-19** Joist Parallel to Timber Frame Ringbeam





## **SD-20** Top Chord Supported Joist on Timber Frame Ringbeam



SIP BuildUK SUSTAINABLE BUILDING SYSTEMS

# **SD-21** Partition Head Perpendicular





#### SD-22 Top Chord Supported Joist on Steel (Typical)



**SIP BuildUK** 

SUSTAINABLE BUILDING SYSTE













# **SD-25** Typical Verge Fixing Detail