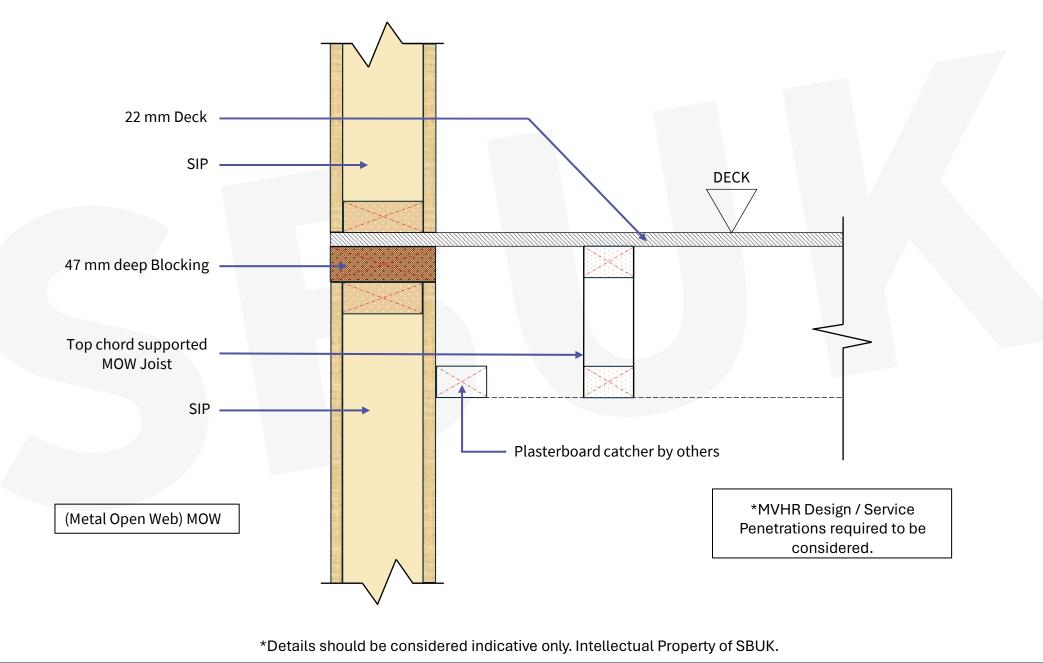

## **SD-20** Top Chord Supported Joist on Timber Frame Ringbeam

SIP BuildUK SUSTAINABLE BUILDING SYSTEMS