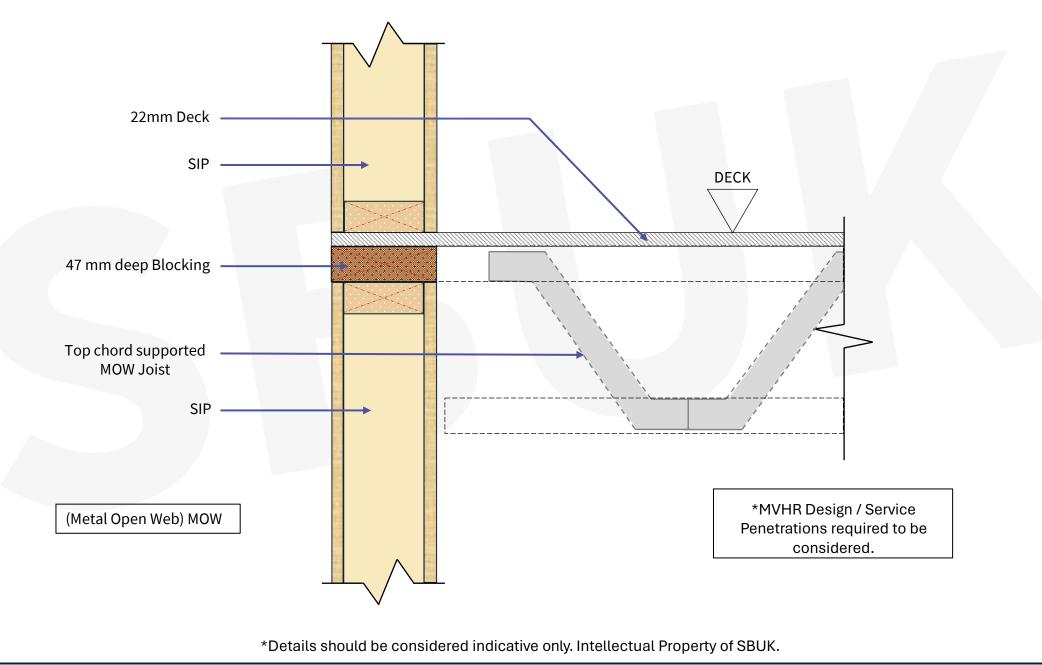

## **SD-20** Top Chord Supported Joist on Timber Frame Ringbeam

SIP BuildUK SUSTAINABLE BUILDING SYSTEMS