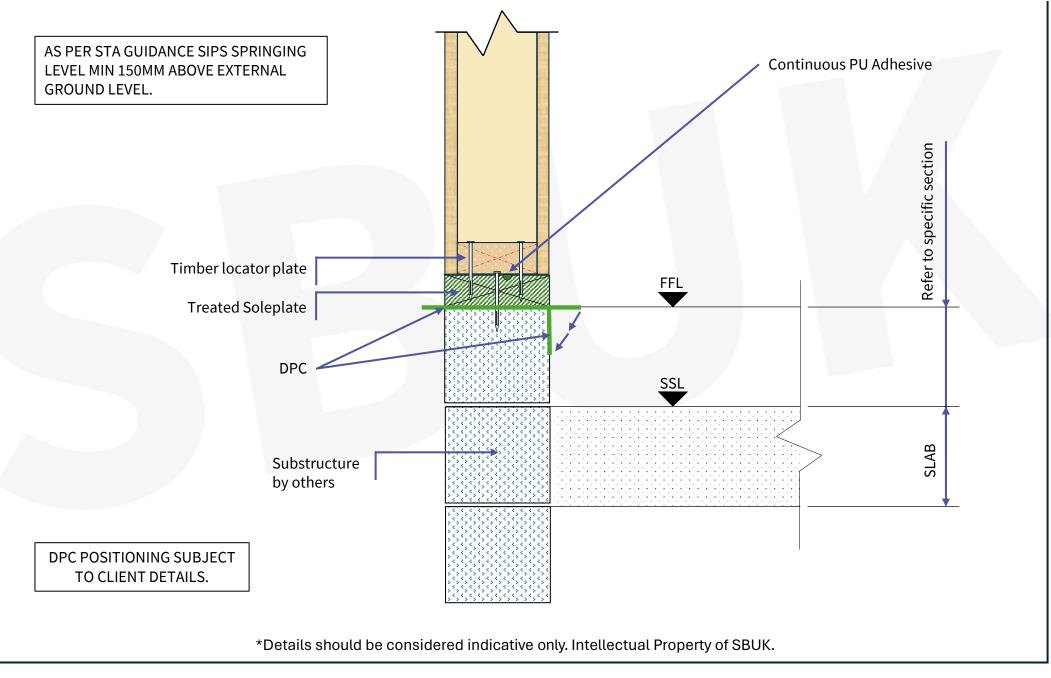

## **SD-02** Corner Abutment of SIPs





SD-03

### **D3** Preparation of SIPs Rebates to accept Solid Timber Splines





Timber joints to be either: 1 No. Solid Timber or; 2 No. Timbers (nailed and glued). When fully nailing Timbers, Glue is also to be used. NO EXCEPTIONS

#### Solid Timber



2 no Rebate Timbers



Bead of PU Adhesive along one timber face prior to abutment.

Nails as per fixing schedule.

\*ALL SIPs REBATES PREPARED AS PER DETAIL **SD-01** 

\*Details should be considered indicative only. Intellectual Property of SBUK.



**SIP BuildUK** 

SUSTAINABLE BUILDING SYSTEMS

\*Details should be considered indicative only. Intellectual Property of SBUK.





SIP BuildUK SUSTAINABLE BUILDING SYSTEMS







## **SD-07** STUDWORK Soleplate Detail





## **SD-08** Typical Column Fixing Down













#### SD-11 Typical Timber frame Internal Wall Junction













## **SD-15** Floor Joist Perpendicular to SIP





## **SD-16** Floor Joist Parallel to SIP





## **SD-17** Steel Beam onto SIP Wall





#### SD-18 Steel Beam onto Timber Frame Wall



**SIP BuildUK** 

SUSTAINABLE BUILDING SYSTE

\*Details should be considered indicative only. Intellectual Property of SBUK.

## **SD-19** Joist Parallel to Timber Frame Ringbeam





## **SD-20** Top Chord Supported Joist on Timber Frame Ringbeam



SIP BuildUK SUSTAINABLE BUILDING SYSTEMS

# **SD-21** Partition Head Perpendicular





#### SD-22 Top Chord Supported Joist on Steel (Typical)



**SIP BuildUK** 

SUSTAINABLE BUILDING SYSTE