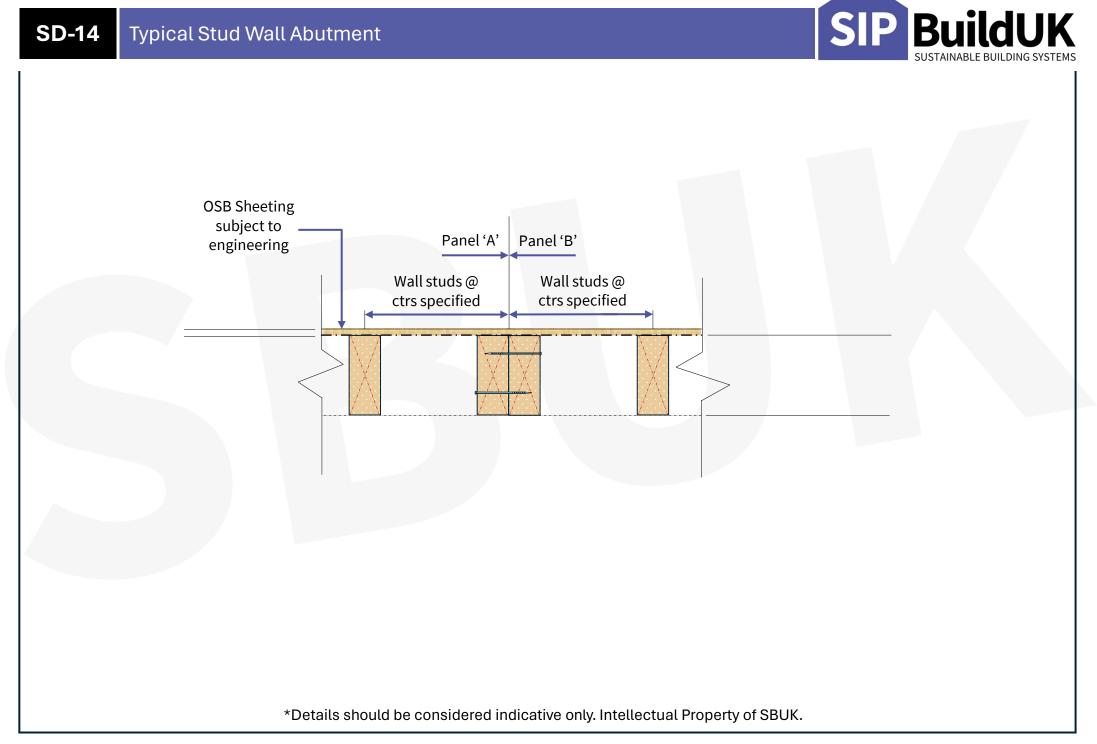

cept Solid Timber Splines





Timber joints to be either: 1 No. Solid Timber or; 2 No. Timbers (nailed and glued). When fully nailing Timbers, Glue is also to be used. NO EXCEPTIONS

#### Solid Timber



2 no Rebate Timbers



Bead of PU Adhesive along one timber face prior to abutment.

Nails as per fixing schedule.

\*ALL SIPs REBATES PREPARED AS PER DETAIL **SD-01** 

\*Details should be considered indicative only. Intellectual Property of SBUK.



**SIP BuildUK** 

SUSTAINABLE BUILDING SYSTEMS

\*Details should be considered indicative only. Intellectual Property of SBUK.





SIP BuildUK SUSTAINABLE BUILDING SYSTEMS







## **SD-07** STUDWORK Soleplate Detail





## **SD-08** Typical Column Fixing Down













#### SD-11 Typical Timber frame Internal Wall Junction













## **SD-15** Floor Joist Perpendicular to SIP





## **SD-16** Floor Joist Parallel to SIP





## **SD-17** Steel Beam onto SIP Wall





#### SD-18 Steel Beam onto Timber Frame Wall



**SIP BuildUK** 

SUSTAINABLE BUILDING SYSTE

\*Details should be considered indicative only. Intellectual Property of SBUK.

## **SD-19** Joist Parallel to Timber Frame Ringbeam





## **SD-20** Top Chord Supported Joist on Timber Frame Ringbeam



SIP BuildUK SUSTAINABLE BUILDING SYSTEMS

# **SD-21** Partition Head Perpendicular





#### SD-22 Top Chord Supported Joist on Steel (Typical)



**SIP BuildUK** 

SUSTAINABLE BUILDING SYSTE













# **SD-25** Typical Verge Fixing Detail