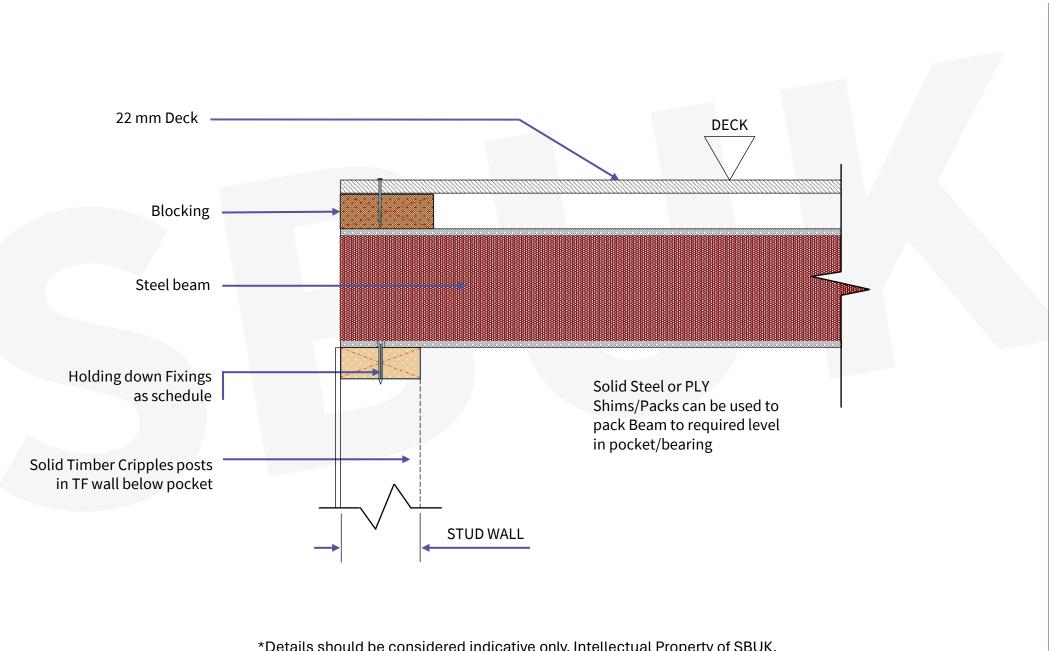

#### SD-18 Steel Beam onto Timber Frame Wall

**SIP BuildUK** 

SUSTAINABLE BUILDING SYSTE

\*Details should be considered indicative only. Intellectual Property of SBUK.