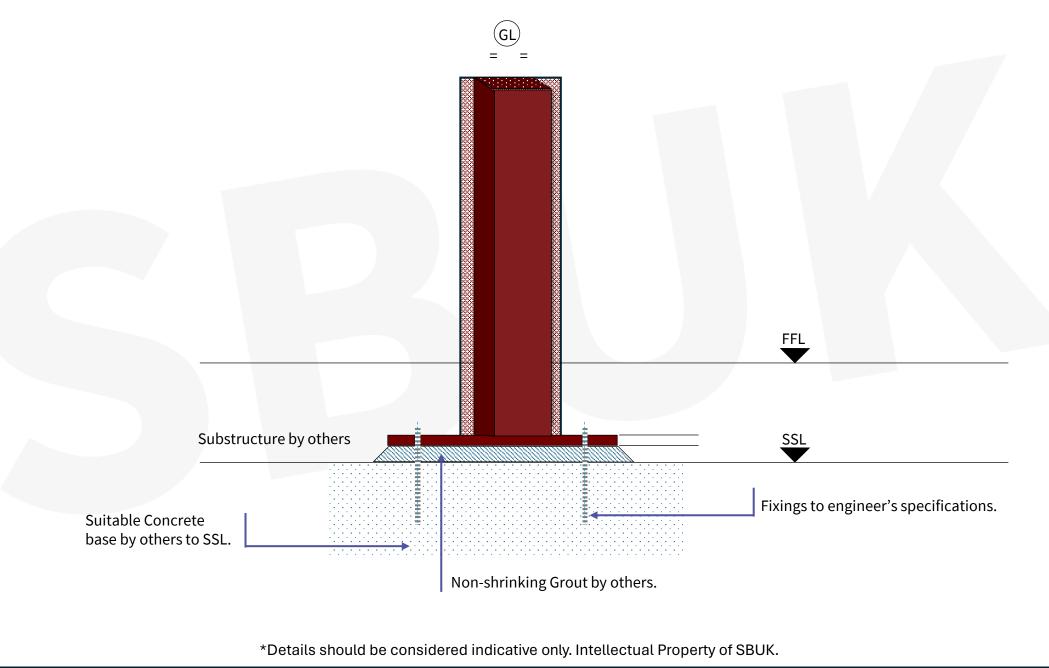

er Abutment of SIPs





SD-03

### **D3** Preparation of SIPs Rebates to accept Solid Timber Splines





Timber joints to be either: 1 No. Solid Timber or; 2 No. Timbers (nailed and glued). When fully nailing Timbers, Glue is also to be used. NO EXCEPTIONS

#### Solid Timber



2 no Rebate Timbers



Bead of PU Adhesive along one timber face prior to abutment.

Nails as per fixing schedule.

\*ALL SIPs REBATES PREPARED AS PER DETAIL **SD-01** 

\*Details should be considered indicative only. Intellectual Property of SBUK.



**SIP BuildUK** 

SUSTAINABLE BUILDING SYSTEMS

\*Details should be considered indicative only. Intellectual Property of SBUK.





SIP BuildUK SUSTAINABLE BUILDING SYSTEMS







## **SD-07** STUDWORK Soleplate Detail





## **SD-08** Typical Column Fixing Down













#### SD-11 Typical Timber frame Internal Wall Junction













## **SD-15** Floor Joist Perpendicular to SIP





## **SD-16** Floor Joist Parallel to SIP





## **SD-17** Steel Beam onto SIP Wall





#### SD-18 Steel Beam onto Timber Frame Wall



**SIP BuildUK** 

SUSTAINABLE BUILDING SYSTE

\*Details should be considered indicative only. Intellectual Property of SBUK.

## **SD-19** Joist Parallel to Timber Frame Ringbeam





## **SD-20** Top Chord Supported Joist on Timber Frame Ringbeam



SIP BuildUK SUSTAINABLE BUILDING SYSTEMS

# **SD-21** Partition Head Perpendicular





#### SD-22 Top Chord Supported Joist on Steel (Typical)



**SIP BuildUK** 

SUSTAINABLE BUILDING SYSTE













# **SD-25** Typical Verge Fixing Detail