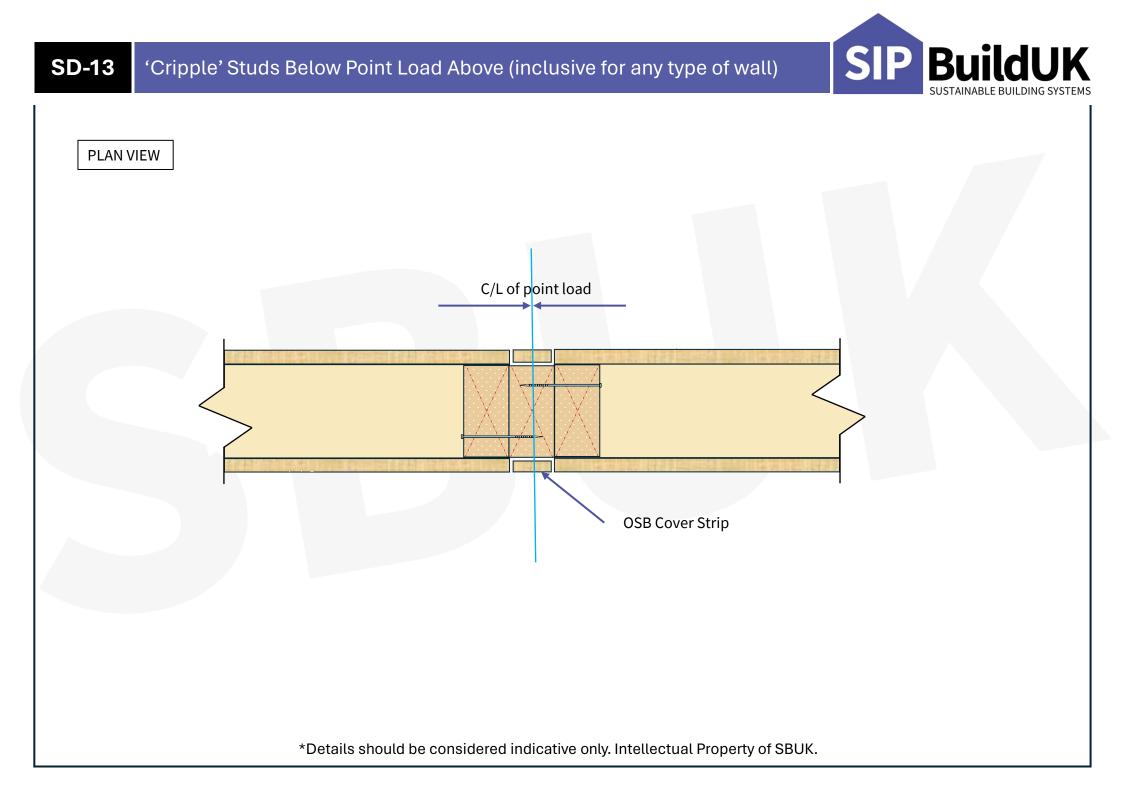

o accept Solid Timber Splines





Timber joints to be either: 1 No. Solid Timber or; 2 No. Timbers (nailed and glued). When fully nailing Timbers, Glue is also to be used. NO EXCEPTIONS

#### Solid Timber



2 no Rebate Timbers



Bead of PU Adhesive along one timber face prior to abutment.

Nails as per fixing schedule.

\*ALL SIPs REBATES PREPARED AS PER DETAIL **SD-01** 

\*Details should be considered indicative only. Intellectual Property of SBUK.



**SIP BuildUK** 

SUSTAINABLE BUILDING SYSTEMS

\*Details should be considered indicative only. Intellectual Property of SBUK.





SIP BuildUK SUSTAINABLE BUILDING SYSTEMS







## **SD-07** STUDWORK Soleplate Detail





## **SD-08** Typical Column Fixing Down













#### SD-11 Typical Timber frame Internal Wall Junction













## **SD-15** Floor Joist Perpendicular to SIP





## **SD-16** Floor Joist Parallel to SIP





## **SD-17** Steel Beam onto SIP Wall





#### SD-18 Steel Beam onto Timber Frame Wall



**SIP BuildUK** 

SUSTAINABLE BUILDING SYSTE

\*Details should be considered indicative only. Intellectual Property of SBUK.

## **SD-19** Joist Parallel to Timber Frame Ringbeam





## **SD-20** Top Chord Supported Joist on Timber Frame Ringbeam



SIP BuildUK SUSTAINABLE BUILDING SYSTEMS

# **SD-21** Partition Head Perpendicular





#### SD-22 Top Chord Supported Joist on Steel (Typical)



**SIP BuildUK** 

SUSTAINABLE BUILDING SYSTE













# **SD-25** Typical Verge Fixing Detail