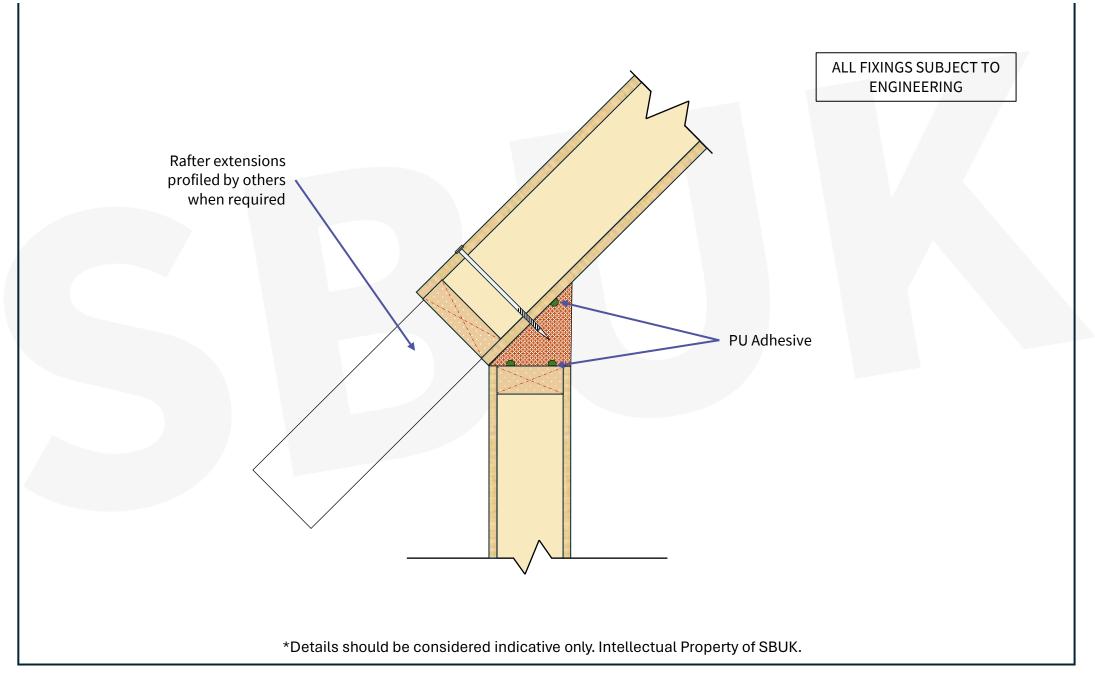

-07** STUDWORK Soleplate Detail





## **SD-08** Typical Column Fixing Down













#### SD-11 Typical Timber frame Internal Wall Junction













## **SD-15** Floor Joist Perpendicular to SIP





## **SD-16** Floor Joist Parallel to SIP





## **SD-17** Steel Beam onto SIP Wall





#### SD-18 Steel Beam onto Timber Frame Wall



**SIP BuildUK** 

SUSTAINABLE BUILDING SYSTE

\*Details should be considered indicative only. Intellectual Property of SBUK.

## **SD-19** Joist Parallel to Timber Frame Ringbeam





## **SD-20** Top Chord Supported Joist on Timber Frame Ringbeam



SIP BuildUK SUSTAINABLE BUILDING SYSTEMS

# **SD-21** Partition Head Perpendicular





#### SD-22 Top Chord Supported Joist on Steel (Typical)



**SIP BuildUK** 

SUSTAINABLE BUILDING SYSTE













# **SD-25** Typical Verge Fixing Detail