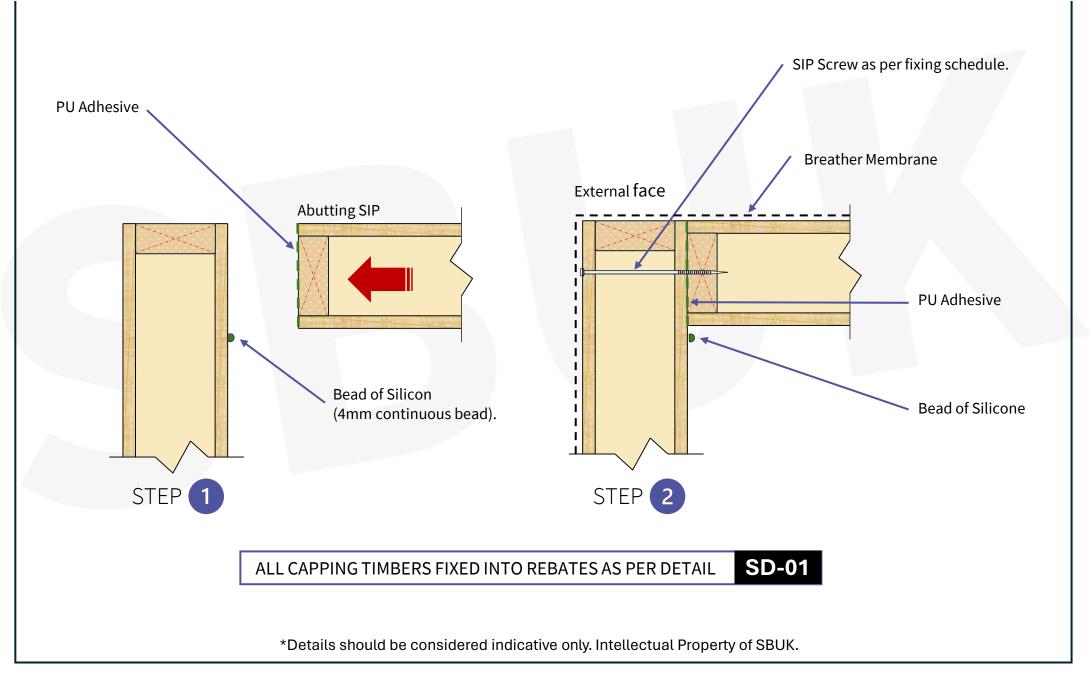

#### Solid Timber

2 no Rebate Timbers

Bead of PU Adhesive along one timber face prior to abutment.

Nails as per fixing schedule.

\*ALL SIPs REBATES PREPARED AS PER DETAIL **SD-01** 

\*Details should be considered indicative only. Intellectual Property of SBUK.