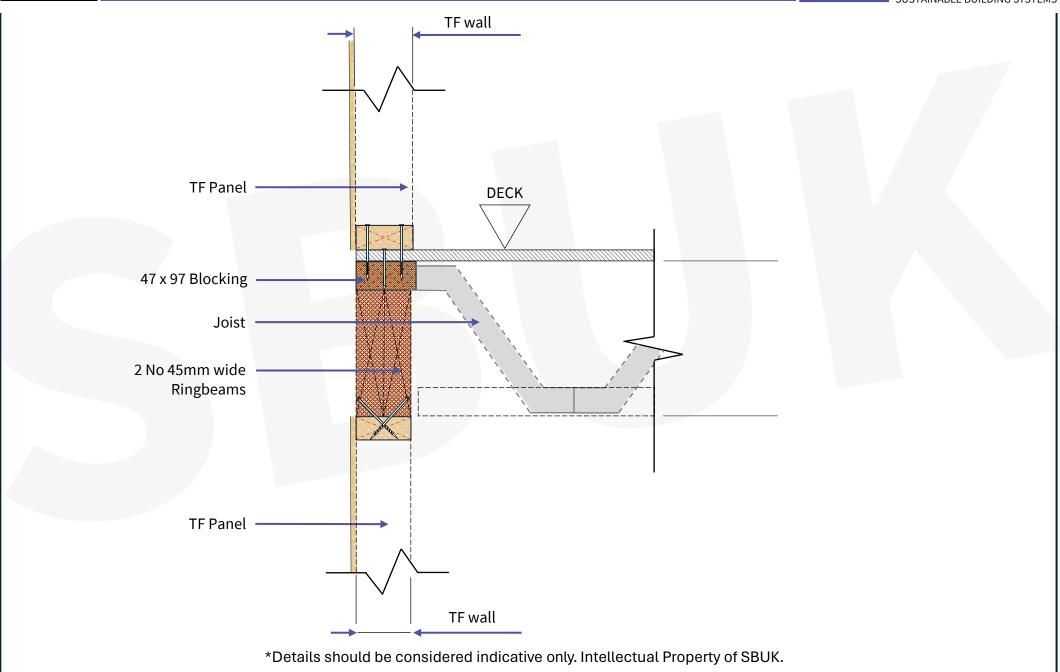

## **SD-20** Top Chord Supported Joist on Timber Frame Ringbeam

SIP BuildUK SUSTAINABLE BUILDING SYSTEMS