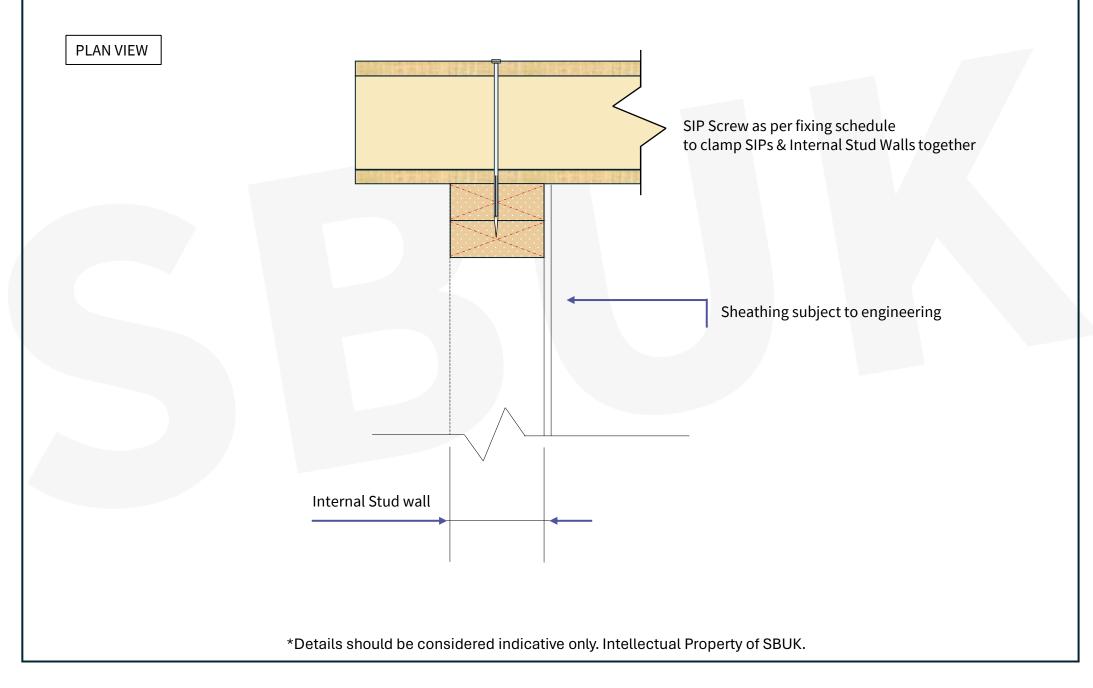

ent of SIPs





SD-03

### **D3** Preparation of SIPs Rebates to accept Solid Timber Splines





Timber joints to be either: 1 No. Solid Timber or; 2 No. Timbers (nailed and glued). When fully nailing Timbers, Glue is also to be used. NO EXCEPTIONS

#### Solid Timber



2 no Rebate Timbers



Bead of PU Adhesive along one timber face prior to abutment.

Nails as per fixing schedule.

\*ALL SIPs REBATES PREPARED AS PER DETAIL **SD-01** 

\*Details should be considered indicative only. Intellectual Property of SBUK.



**SIP BuildUK** 

SUSTAINABLE BUILDING SYSTEMS

\*Details should be considered indicative only. Intellectual Property of SBUK.





SIP BuildUK SUSTAINABLE BUILDING SYSTEMS







## **SD-07** STUDWORK Soleplate Detail





## **SD-08** Typical Column Fixing Down













#### SD-11 Typical Timber frame Internal Wall Junction













## **SD-15** Floor Joist Perpendicular to SIP





## **SD-16** Floor Joist Parallel to SIP





## **SD-17** Steel Beam onto SIP Wall





#### SD-18 Steel Beam onto Timber Frame Wall



**SIP BuildUK** 

SUSTAINABLE BUILDING SYSTE

\*Details should be considered indicative only. Intellectual Property of SBUK.

## **SD-19** Joist Parallel to Timber Frame Ringbeam





## **SD-20** Top Chord Supported Joist on Timber Frame Ringbeam



SIP BuildUK SUSTAINABLE BUILDING SYSTEMS

# **SD-21** Partition Head Perpendicular





#### SD-22 Top Chord Supported Joist on Steel (Typical)



**SIP BuildUK** 

SUSTAINABLE BUILDING SYSTE













# **SD-25** Typical Verge Fixing Detail