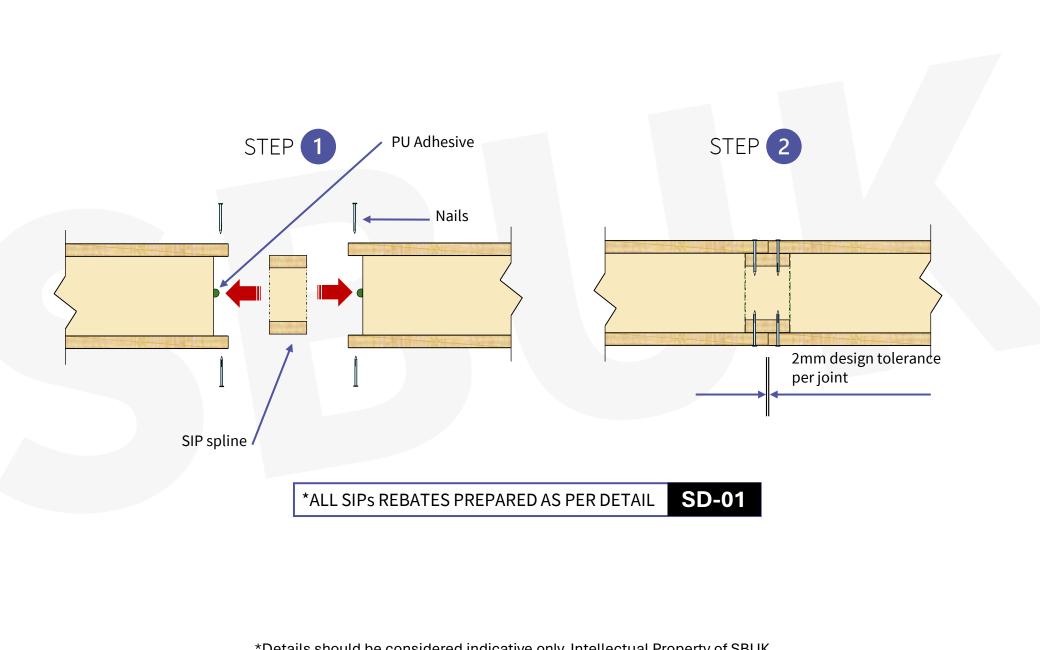

### **D3** Preparation of SIPs Rebates to accept Solid Timber Splines

Timber joints to be either: 1 No. Solid Timber or; 2 No. Timbers (nailed and glued). When fully nailing Timbers, Glue is also to be used. NO EXCEPTIONS

#### Solid Timber

2 no Rebate Timbers

Bead of PU Adhesive along one timber face prior to abutment.

Nails as per fixing schedule.

\*ALL SIPs REBATES PREPARED AS PER DETAIL **SD-01** 

\*Details should be considered indicative only. Intellectual Property of SBUK.