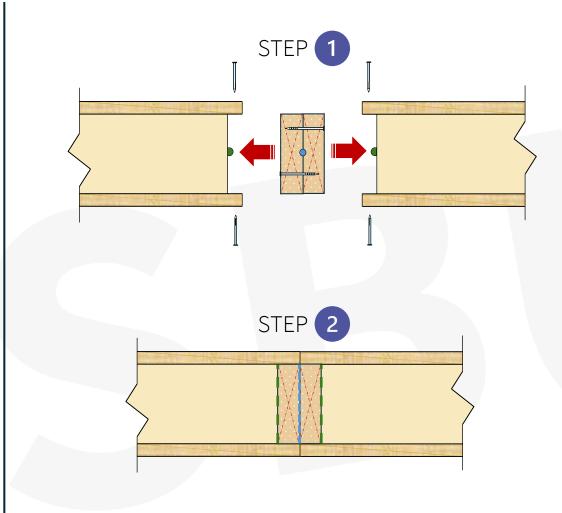

### **D3** Preparation of SIPs Rebates to accept Solid Timber Splines

Timber joints to be either: 1 No. Solid Timber or; 2 No. Timbers (nailed and glued). When fully nailing Timbers, Glue is also to be used. NO EXCEPTIONS

#### Solid Timber

2 no Rebate Timbers

Bead of PU Adhesive along one timber face prior to abutment.

Nails as per fixing schedule.

\*ALL SIPs REBATES PREPARED AS PER DETAIL **SD-01** 

\*Details should be considered indicative only. Intellectual Property of SBUK.