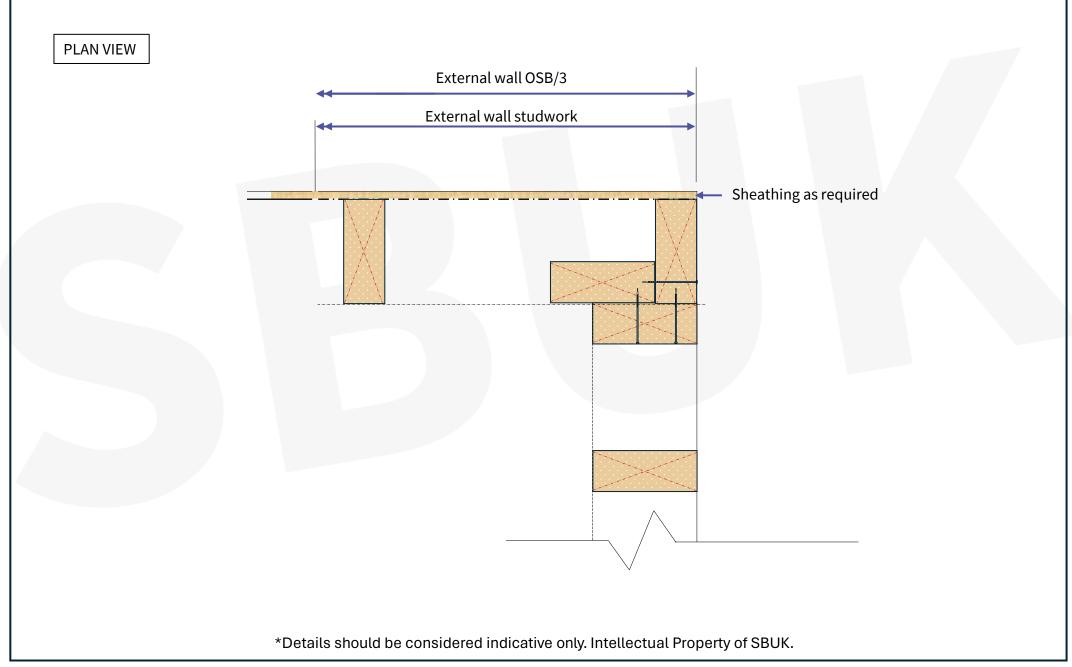

to accept Solid Timber Splines





Timber joints to be either: 1 No. Solid Timber or; 2 No. Timbers (nailed and glued). When fully nailing Timbers, Glue is also to be used. NO EXCEPTIONS

#### Solid Timber



2 no Rebate Timbers



Bead of PU Adhesive along one timber face prior to abutment.

Nails as per fixing schedule.

\*ALL SIPs REBATES PREPARED AS PER DETAIL **SD-01** 

\*Details should be considered indicative only. Intellectual Property of SBUK.



**SIP BuildUK** 

SUSTAINABLE BUILDING SYSTEMS

\*Details should be considered indicative only. Intellectual Property of SBUK.





SIP BuildUK SUSTAINABLE BUILDING SYSTEMS







## **SD-07** STUDWORK Soleplate Detail





## **SD-08** Typical Column Fixing Down













#### SD-11 Typical Timber frame Internal Wall Junction













## **SD-15** Floor Joist Perpendicular to SIP





## **SD-16** Floor Joist Parallel to SIP





## **SD-17** Steel Beam onto SIP Wall





#### SD-18 Steel Beam onto Timber Frame Wall



**SIP BuildUK** 

SUSTAINABLE BUILDING SYSTE

\*Details should be considered indicative only. Intellectual Property of SBUK.

## **SD-19** Joist Parallel to Timber Frame Ringbeam





## **SD-20** Top Chord Supported Joist on Timber Frame Ringbeam



SIP BuildUK SUSTAINABLE BUILDING SYSTEMS

# **SD-21** Partition Head Perpendicular





#### SD-22 Top Chord Supported Joist on Steel (Typical)



**SIP BuildUK** 

SUSTAINABLE BUILDING SYSTE













# **SD-25** Typical Verge Fixing Detail