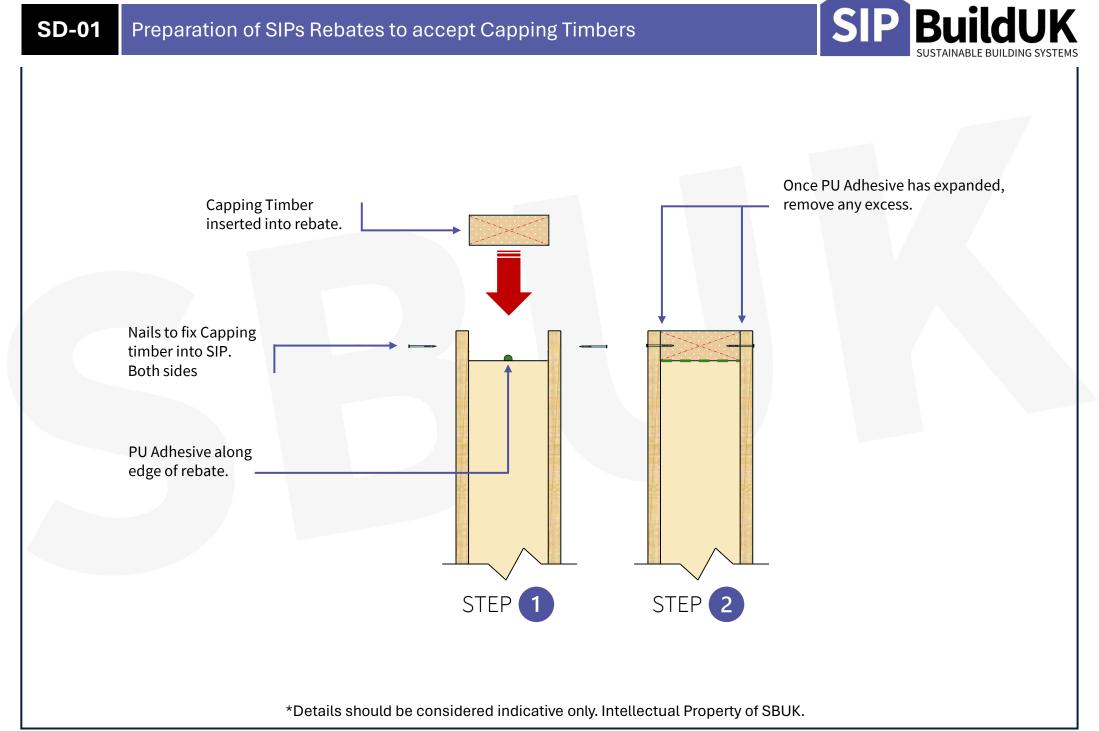

#### Solid Timber

2 no Rebate Timbers

Bead of PU Adhesive along one timber face prior to abutment.

Nails as per fixing schedule.

\*ALL SIPs REBATES PREPARED AS PER DETAIL **SD-01** 

\*Details should be considered indicative only. Intellectual Property of SBUK.