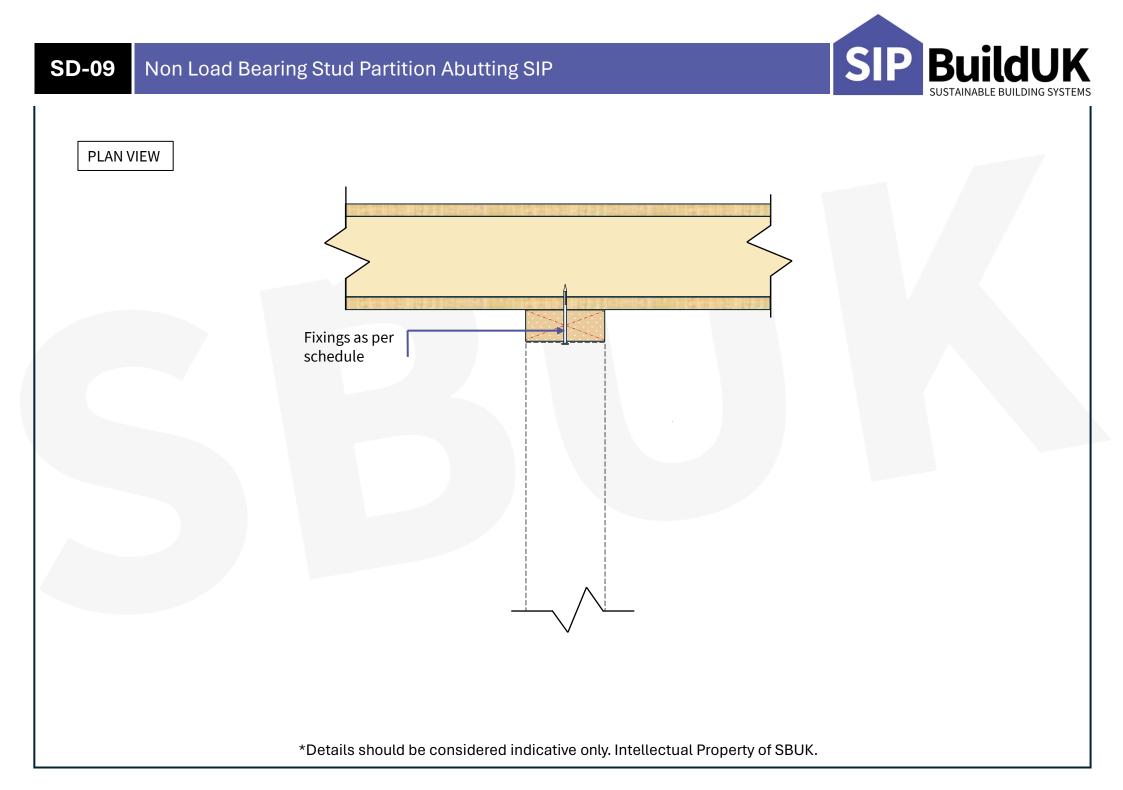

Abutment of SIPs





SD-03

### **D3** Preparation of SIPs Rebates to accept Solid Timber Splines





Timber joints to be either: 1 No. Solid Timber or; 2 No. Timbers (nailed and glued). When fully nailing Timbers, Glue is also to be used. NO EXCEPTIONS

#### Solid Timber



2 no Rebate Timbers



Bead of PU Adhesive along one timber face prior to abutment.

Nails as per fixing schedule.

\*ALL SIPs REBATES PREPARED AS PER DETAIL **SD-01** 

\*Details should be considered indicative only. Intellectual Property of SBUK.



**SIP BuildUK** 

SUSTAINABLE BUILDING SYSTEMS

\*Details should be considered indicative only. Intellectual Property of SBUK.





SIP BuildUK SUSTAINABLE BUILDING SYSTEMS







## **SD-07** STUDWORK Soleplate Detail





## **SD-08** Typical Column Fixing Down













#### SD-11 Typical Timber frame Internal Wall Junction













## **SD-15** Floor Joist Perpendicular to SIP





## **SD-16** Floor Joist Parallel to SIP





## **SD-17** Steel Beam onto SIP Wall





#### SD-18 Steel Beam onto Timber Frame Wall



**SIP BuildUK** 

SUSTAINABLE BUILDING SYSTE

\*Details should be considered indicative only. Intellectual Property of SBUK.

## **SD-19** Joist Parallel to Timber Frame Ringbeam





## **SD-20** Top Chord Supported Joist on Timber Frame Ringbeam



SIP BuildUK SUSTAINABLE BUILDING SYSTEMS

# **SD-21** Partition Head Perpendicular





#### SD-22 Top Chord Supported Joist on Steel (Typical)



**SIP BuildUK** 

SUSTAINABLE BUILDING SYSTE













# **SD-25** Typical Verge Fixing Detail