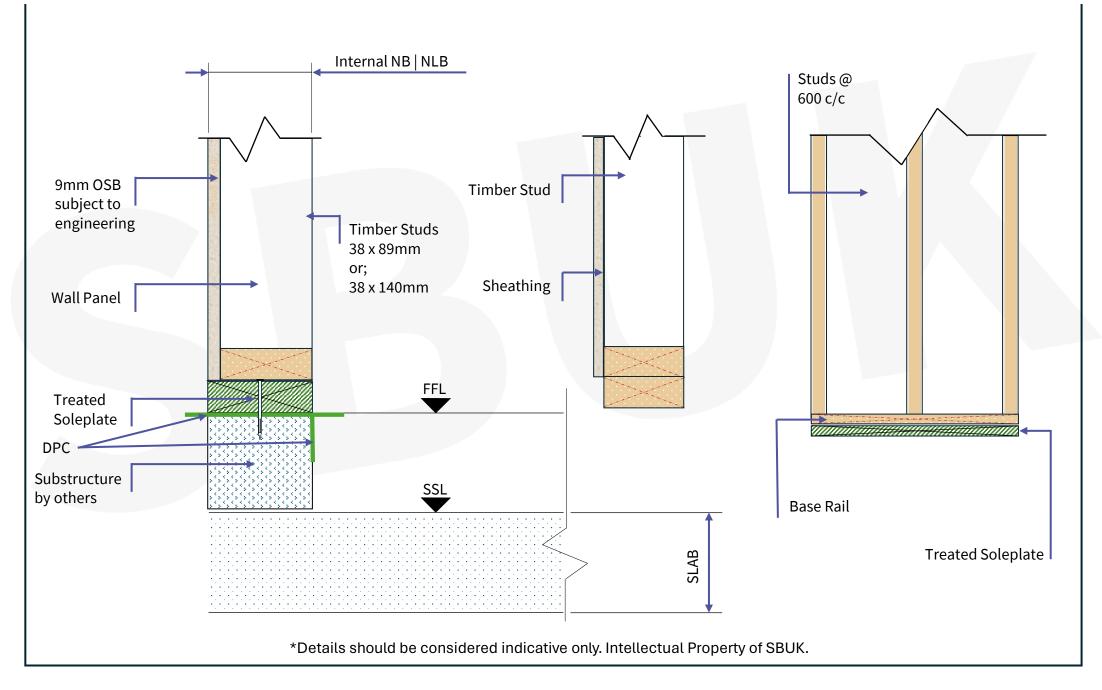

## **SD-02** Corner Abutment of SIPs





SD-03

### **D3** Preparation of SIPs Rebates to accept Solid Timber Splines





Timber joints to be either: 1 No. Solid Timber or; 2 No. Timbers (nailed and glued). When fully nailing Timbers, Glue is also to be used. NO EXCEPTIONS

#### Solid Timber



2 no Rebate Timbers



Bead of PU Adhesive along one timber face prior to abutment.

Nails as per fixing schedule.

\*ALL SIPs REBATES PREPARED AS PER DETAIL **SD-01** 

\*Details should be considered indicative only. Intellectual Property of SBUK.



**SIP BuildUK** 

SUSTAINABLE BUILDING SYSTEMS

\*Details should be considered indicative only. Intellectual Property of SBUK.





SIP BuildUK SUSTAINABLE BUILDING SYSTEMS







## **SD-07** STUDWORK Soleplate Detail





## **SD-08** Typical Column Fixing Down













#### SD-11 Typical Timber frame Internal Wall Junction













## **SD-15** Floor Joist Perpendicular to SIP





## **SD-16** Floor Joist Parallel to SIP





## **SD-17** Steel Beam onto SIP Wall





#### SD-18 Steel Beam onto Timber Frame Wall



**SIP BuildUK** 

SUSTAINABLE BUILDING SYSTE

\*Details should be considered indicative only. Intellectual Property of SBUK.

## **SD-19** Joist Parallel to Timber Frame Ringbeam





## **SD-20** Top Chord Supported Joist on Timber Frame Ringbeam



SIP BuildUK SUSTAINABLE BUILDING SYSTEMS

# **SD-21** Partition Head Perpendicular





#### SD-22 Top Chord Supported Joist on Steel (Typical)



**SIP BuildUK** 

SUSTAINABLE BUILDING SYSTE













# **SD-25** Typical Verge Fixing