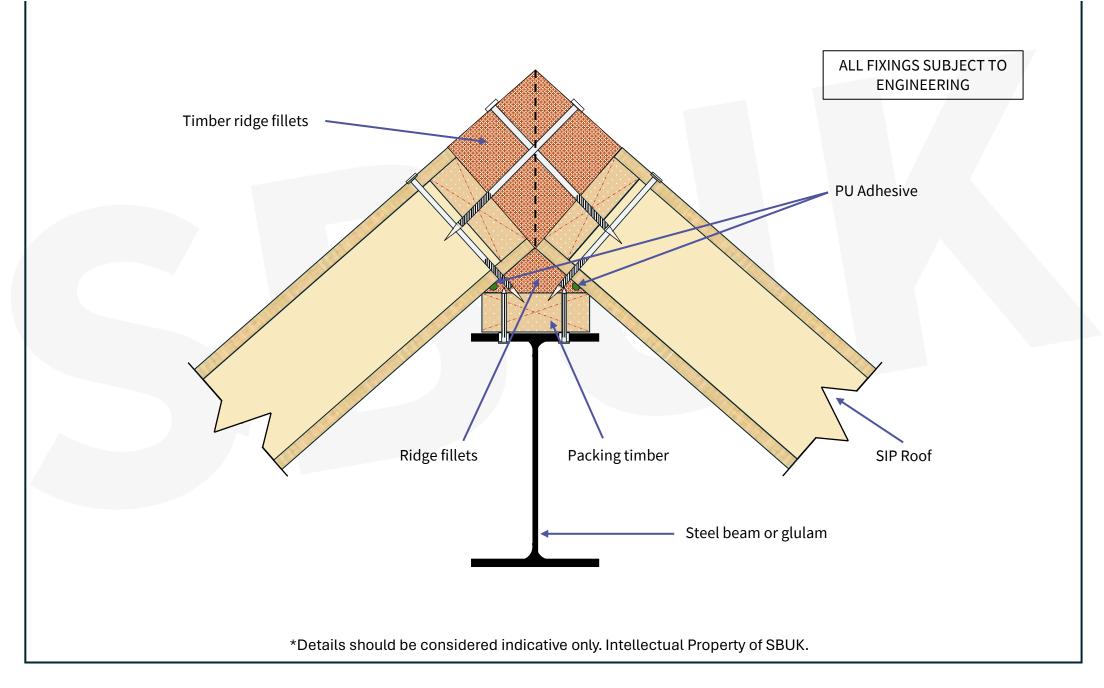

# **SD-07** STUDWORK Soleplate Detail





## **SD-08** Typical Column Fixing Down













#### SD-11 Typical Timber frame Internal Wall Junction













## **SD-15** Floor Joist Perpendicular to SIP





## **SD-16** Floor Joist Parallel to SIP





## **SD-17** Steel Beam onto SIP Wall





#### SD-18 Steel Beam onto Timber Frame Wall



**SIP BuildUK** 

SUSTAINABLE BUILDING SYSTE

\*Details should be considered indicative only. Intellectual Property of SBUK.

## **SD-19** Joist Parallel to Timber Frame Ringbeam





## **SD-20** Top Chord Supported Joist on Timber Frame Ringbeam



SIP BuildUK SUSTAINABLE BUILDING SYSTEMS

# **SD-21** Partition Head Perpendicular





#### SD-22 Top Chord Supported Joist on Steel (Typical)



**SIP BuildUK** 

SUSTAINABLE BUILDING SYSTE













# **SD-25** Typical Verge Fixing Detail