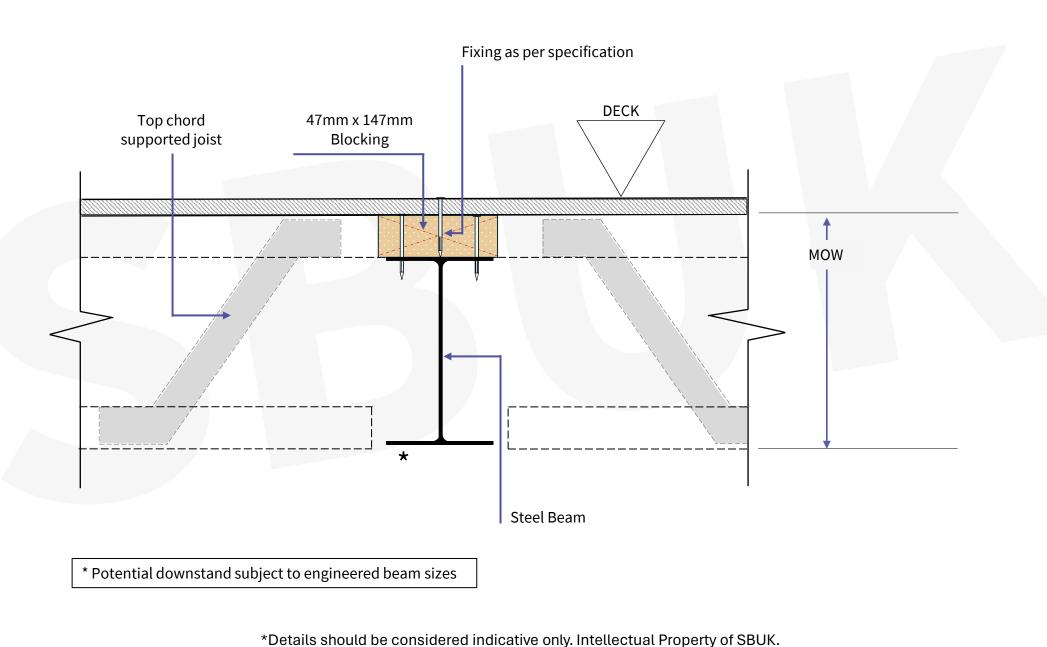

#### SD-22 Top Chord Supported Joist on Steel (Typical)

**SIP BuildUK** 

SUSTAINABLE BUILDING SYSTE