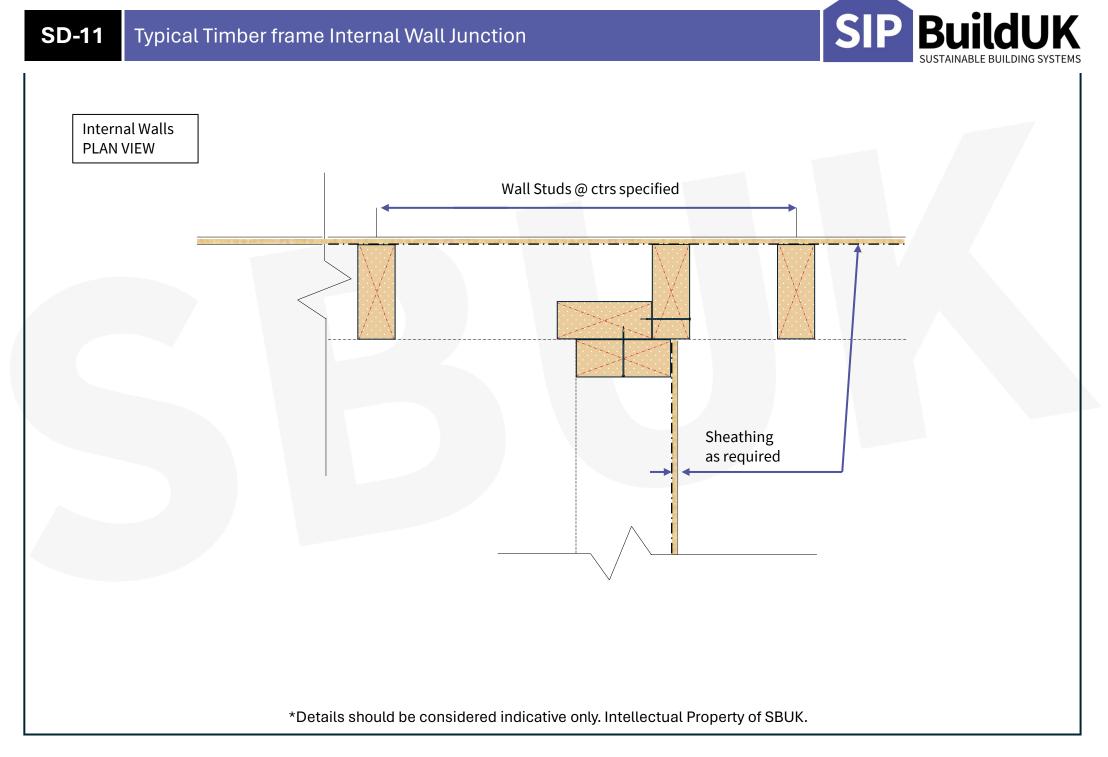

ates to accept Solid Timber Splines





Timber joints to be either: 1 No. Solid Timber or; 2 No. Timbers (nailed and glued). When fully nailing Timbers, Glue is also to be used. NO EXCEPTIONS

#### Solid Timber



2 no Rebate Timbers



Bead of PU Adhesive along one timber face prior to abutment.

Nails as per fixing schedule.

\*ALL SIPs REBATES PREPARED AS PER DETAIL **SD-01** 

\*Details should be considered indicative only. Intellectual Property of SBUK.



**SIP BuildUK** 

SUSTAINABLE BUILDING SYSTEMS

\*Details should be considered indicative only. Intellectual Property of SBUK.





SIP BuildUK SUSTAINABLE BUILDING SYSTEMS







## **SD-07** STUDWORK Soleplate Detail





## **SD-08** Typical Column Fixing Down













#### SD-11 Typical Timber frame Internal Wall Junction













## **SD-15** Floor Joist Perpendicular to SIP





## **SD-16** Floor Joist Parallel to SIP





## **SD-17** Steel Beam onto SIP Wall





#### SD-18 Steel Beam onto Timber Frame Wall



**SIP BuildUK** 

SUSTAINABLE BUILDING SYSTE

\*Details should be considered indicative only. Intellectual Property of SBUK.

## **SD-19** Joist Parallel to Timber Frame Ringbeam





## **SD-20** Top Chord Supported Joist on Timber Frame Ringbeam



SIP BuildUK SUSTAINABLE BUILDING SYSTEMS

# **SD-21** Partition Head Perpendicular





#### SD-22 Top Chord Supported Joist on Steel (Typical)



**SIP BuildUK** 

SUSTAINABLE BUILDING SYSTE













# **SD-25** Typical Verge Fixing Detail