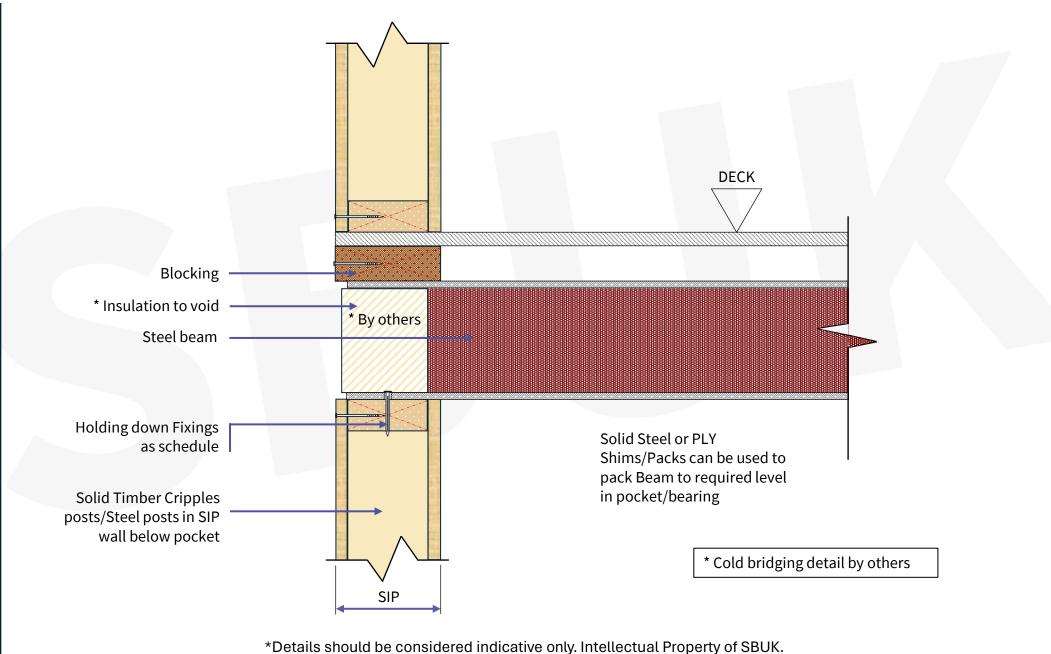

rs, Glue is also to be used. NO EXCEPTIONS

#### Solid Timber



2 no Rebate Timbers



Bead of PU Adhesive along one timber face prior to abutment.

Nails as per fixing schedule.

\*ALL SIPs REBATES PREPARED AS PER DETAIL **SD-01** 

\*Details should be considered indicative only. Intellectual Property of SBUK.



**SIP BuildUK** 

SUSTAINABLE BUILDING SYSTEMS

\*Details should be considered indicative only. Intellectual Property of SBUK.





SIP BuildUK SUSTAINABLE BUILDING SYSTEMS







## **SD-07** STUDWORK Soleplate Detail





## **SD-08** Typical Column Fixing Down













#### SD-11 Typical Timber frame Internal Wall Junction













## **SD-15** Floor Joist Perpendicular to SIP





## **SD-16** Floor Joist Parallel to SIP





## **SD-17** Steel Beam onto SIP Wall





#### SD-18 Steel Beam onto Timber Frame Wall



**SIP BuildUK** 

SUSTAINABLE BUILDING SYSTE

\*Details should be considered indicative only. Intellectual Property of SBUK.

## **SD-19** Joist Parallel to Timber Frame Ringbeam





## **SD-20** Top Chord Supported Joist on Timber Frame Ringbeam



SIP BuildUK SUSTAINABLE BUILDING SYSTEMS

# **SD-21** Partition Head Perpendicular





#### SD-22 Top Chord Supported Joist on Steel (Typical)



**SIP BuildUK** 

SUSTAINABLE BUILDING SYSTE













# **SD-25** Typical Verge Fixing Detail