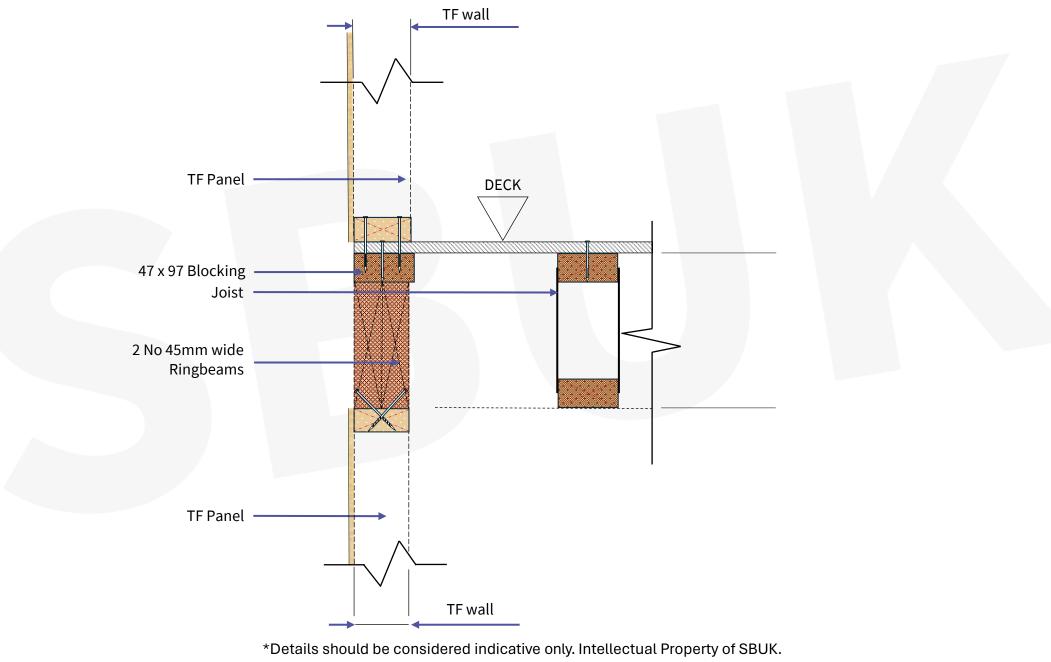

\*Details should be considered indicative only. Intellectual Property of SBUK.



**SIP BuildUK** 

SUSTAINABLE BUILDING SYSTEMS

\*Details should be considered indicative only. Intellectual Property of SBUK.





SIP BuildUK SUSTAINABLE BUILDING SYSTEMS







## **SD-07** STUDWORK Soleplate Detail





## **SD-08** Typical Column Fixing Down













#### SD-11 Typical Timber frame Internal Wall Junction













## **SD-15** Floor Joist Perpendicular to SIP





## **SD-16** Floor Joist Parallel to SIP





## **SD-17** Steel Beam onto SIP Wall





#### SD-18 Steel Beam onto Timber Frame Wall



**SIP BuildUK** 

SUSTAINABLE BUILDING SYSTE

\*Details should be considered indicative only. Intellectual Property of SBUK.

## **SD-19** Joist Parallel to Timber Frame Ringbeam





## **SD-20** Top Chord Supported Joist on Timber Frame Ringbeam



SIP BuildUK SUSTAINABLE BUILDING SYSTEMS

# **SD-21** Partition Head Perpendicular





#### SD-22 Top Chord Supported Joist on Steel (Typical)



**SIP BuildUK** 

SUSTAINABLE BUILDING SYSTE













# **SD-25** Typical Verge Fixing Detail